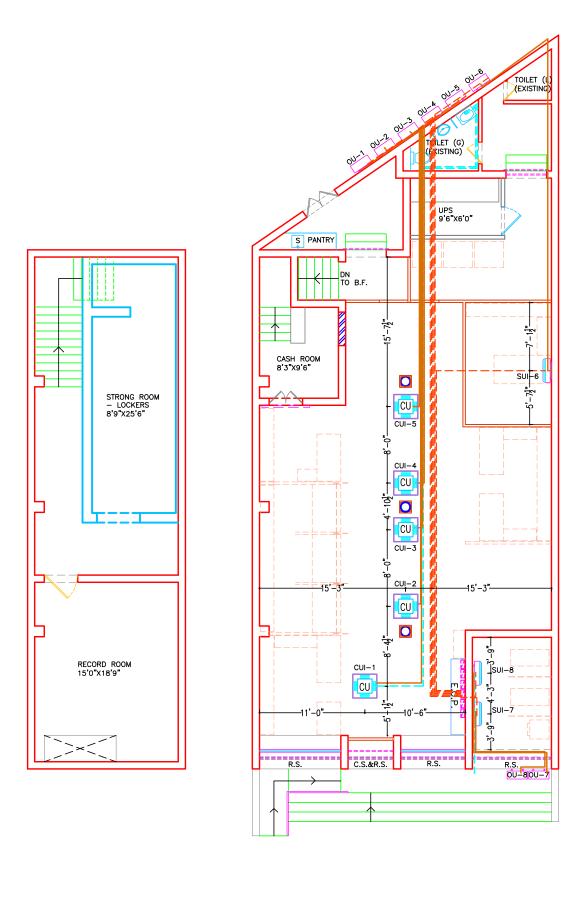

PROPOSED INTERIORS / RENOVATION OF STATE BANK OF INDIA, AT B.O. MATTAUR, SECTOR -70 MOHALI, PB.

AIR CONDITIONING WORK

| LEGEND |                                                                     |        |                                                           |
|--------|---------------------------------------------------------------------|--------|-----------------------------------------------------------|
| S.NO.  | DESCRIPTION                                                         | SYMBOL |                                                           |
| 01.    | MULTI SPLIT<br>UNIT /INDOOR<br>UNIT                                 |        | +7'6"                                                     |
| 02.    | OUTDOOR UNIT                                                        |        | PREFERABLE<br>AT TERRACE<br>/ AT<br>SPECIFIED<br>POSITION |
| 03.    | DRAIN PIPE                                                          |        | as per<br>site                                            |
| 04.    | COPPER PIPE                                                         |        | AS PER<br>SITE                                            |
| 05.    | POWER SUPPLY<br>TO AC FROM<br>AC DB<br>THROUGH<br>MATEL CLAD<br>BOX |        | AS PER<br>SITE                                            |

LAYOUT PLAN - B.F. LAYOUT PLAN - G.F.

 REV.
 DESCRIPTION
 DATE

 TITLE:
 LAYOUT
 PLAN-AC

 SCALE
 1"=8'-0"

 DATE
 03/03/25

 JOB NO.
 SBI-S70M/01

 DRG.
 NO.

CREATIVE CONCEPTS