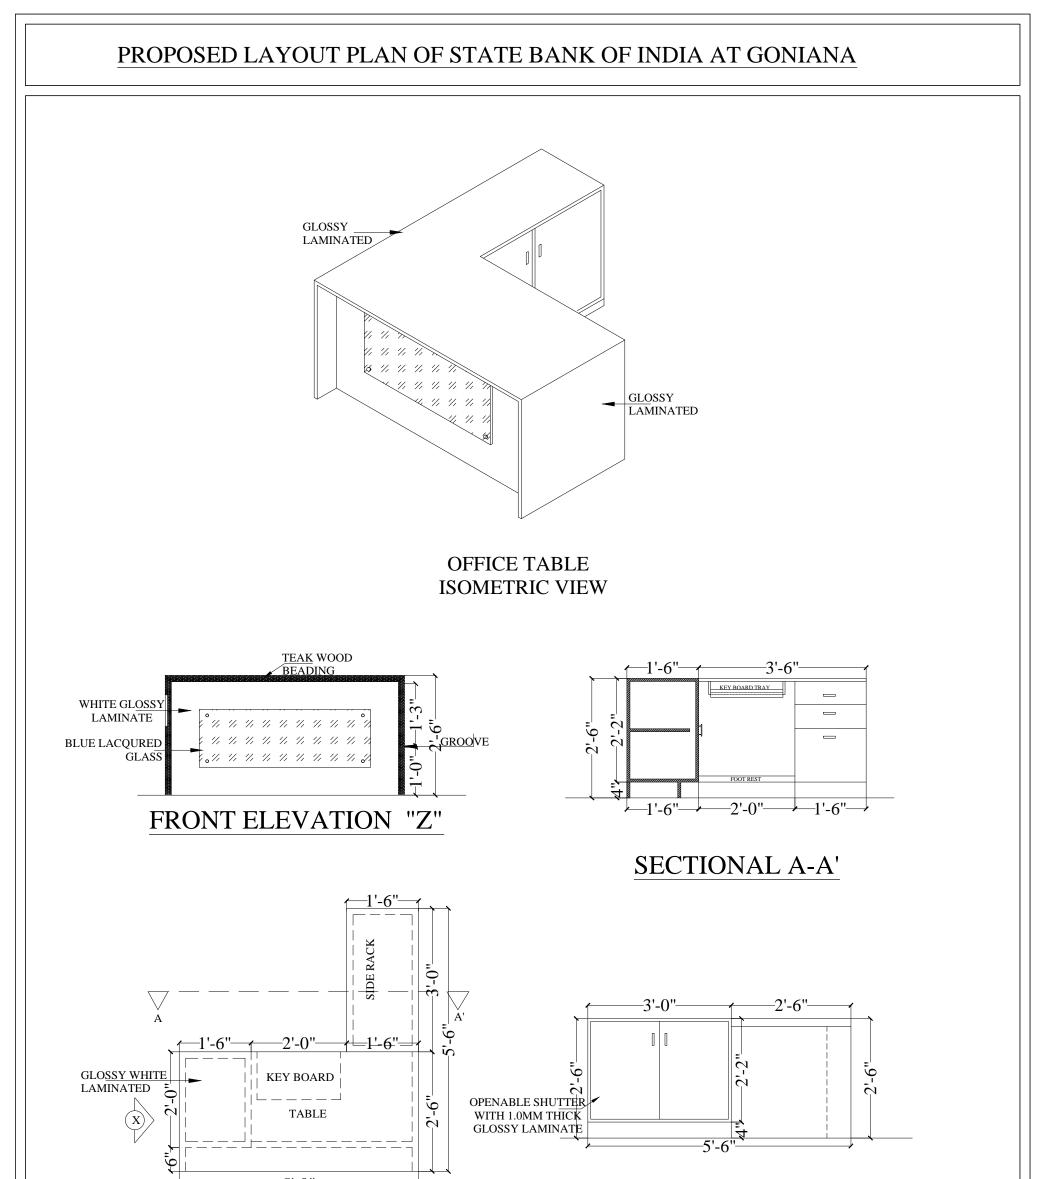

|   | TENDER FOR INTERIOR FURNISHING WORK OF STATE BANK                                                                                                                                                                                                                                                                                                                                                                                                                                                                                                                                                                                                                                                                                                                                              | OF INDIA, | BRANC | H AT GONIAI | NA. |
|---|------------------------------------------------------------------------------------------------------------------------------------------------------------------------------------------------------------------------------------------------------------------------------------------------------------------------------------------------------------------------------------------------------------------------------------------------------------------------------------------------------------------------------------------------------------------------------------------------------------------------------------------------------------------------------------------------------------------------------------------------------------------------------------------------|-----------|-------|-------------|-----|
|   | (d) The work to include providing and fixing of partly glazed wooden door<br>shutters/flap doors using 35mm ready made ISI flush door shutter with<br>1.0mm thick laminate of desired shade/textures and gloss as per drawing<br>with teak wood frame of 75mm x 40mm. The door shall have 6 mm thick<br>teak wood lipping all around the edges. The door shall have vision panels<br>with 8mm thick clear float glass with etching fixed with double 14mm x<br>25mm thick teak wood moulding as per design. The exposed surface of<br>wood shall be deco painted in desired shade. The door shall be complete<br>in all respect with hardware handles, godrej 6-lever lock/night latch lock,<br>door stoppers, 8" tower bolts, hinges etc all in brass including melamine<br>polish.           |           |       |             |     |
| b | Partition finished <b>one side with 3.5mm thick veneer and one side with</b><br><b>1.0mm thick laminate ( premium range)</b> of approved shade with groove<br>pattern as per instructions of architect / engineer -in- charge.                                                                                                                                                                                                                                                                                                                                                                                                                                                                                                                                                                 | 84.00     | Sq.ft |             |     |
| C | Partition finished <b>One side with Gypsum board and one side</b><br>aluminium Composite Panel cladding of approved make / with groove<br>pattern as per instructions of architect / engineer -in- charge.(Only in                                                                                                                                                                                                                                                                                                                                                                                                                                                                                                                                                                             | 119.25    | Sq.ft |             |     |
| 3 | LOW HEIGHT PARTITONS:                                                                                                                                                                                                                                                                                                                                                                                                                                                                                                                                                                                                                                                                                                                                                                          |           |       |             |     |
|   | Providing and fixing wooden low height partition with following specifications:                                                                                                                                                                                                                                                                                                                                                                                                                                                                                                                                                                                                                                                                                                                | 174.00    | Sq.ft |             |     |
|   | <ul> <li>(a) Supporting system comprising of Aluminum Frame Work of 50mm x 50mm (16 Gauge) square section max. 600 mm c/c both horizontally and vertically. The bottom member shall be aluminum extruded section of size 65mmX50mmX16 Guggenheim frame shall be fixed rigidly at floor level and ceiling level with rawal plugs/steel lugs wherever possible. The rate should also include necessary strengthening with additional members at door and other openings.</li> <li>(b) The partition shall have 9 mm thick comm plywood fixed on both sides with screws for the entire height of the partition and finished with approved 1.0 mm Thk. Laminate of desired shade, design and gloss on both sides. Wooden molding, lipping etc. as directed by Bank / architect shall be</li> </ul> |           |       |             |     |
|   | provided wherever required. The partition shall have skirting and<br>intermediate bands finished with 1.00 mm metallic laminate of desired<br>shade, design and gloss. All teak ply/wood to be treated with wood<br>preservative of approved ISI quality. All teak ply/wood shall be finished<br>with high gloss spirit polish of approved shade.                                                                                                                                                                                                                                                                                                                                                                                                                                              |           |       |             |     |
|   | (c) The low height partition shall have 12 mm thick glass with etching as per design fixed with stainless steel wall cladding profile (WCP) of Ebco/godrej/Dorma/Ozone make at bottom and sides with top surface and other side free. All the edges of the 12mm thick glass shall be duly grinded/bevelled and melamine polished.                                                                                                                                                                                                                                                                                                                                                                                                                                                              |           |       |             |     |
|   | (d) P & F wicket gate wherever required with required SS<br>hinges, SS tower bolts, automatic surface mounted spring<br>door closer, Godrej Night latch, etc. Rubber wood capping<br>made out of sect. 65 x 15 mm fixed at edges incl.<br>natural polish / painting etc. complete as directed.                                                                                                                                                                                                                                                                                                                                                                                                                                                                                                 |           |       |             |     |

|   | TENDER FOR INTERIOR FURNISHING WORK OF STATE BANK (                                                                                                                                                                                                                                                                                                                                                                                                                                                                                                                                                                                                                | OF INDIA, | BRANC | H AT GONIAI | NA. |
|---|--------------------------------------------------------------------------------------------------------------------------------------------------------------------------------------------------------------------------------------------------------------------------------------------------------------------------------------------------------------------------------------------------------------------------------------------------------------------------------------------------------------------------------------------------------------------------------------------------------------------------------------------------------------------|-----------|-------|-------------|-----|
|   | Main runners to be spaced at 120mm c/c fixed by using 2mm pre-<br>straightened GI wire. Main tee, rotary stitched at every 1200mm c/c<br>maximum and 1200mm cross tee at every 600mm c/c maximum and<br>600mm cross tee at every 1200mm c/c maximum and wall angle all-round<br>the wall to form grid size of 600mm x 600mm and suspending the grid<br>using 2mm prestraightened GI wire and 6mm nylon rawl plug at every<br>1200mm intervals at the main tee and laying of premier mineral fiber tiles<br>manufactured by Armstrong World Industries of size 600mm x 600mm x<br>15mm over the formed grid etc., complete as per manufacturer's<br>specifications. |           |       |             |     |
| 6 | SWO COUNTERS: (AS PER NEW DESIGN AND SPECIFICATIONS)                                                                                                                                                                                                                                                                                                                                                                                                                                                                                                                                                                                                               |           |       |             |     |
|   | (a) Supplying and fixing metal keyBoard of Ebco Earl Bihari make or its<br>equivalent in counter as per design and instructions. Providing and fixing 3<br>no,s drawers as per drawing made from 18mm thick ply wood on front<br>side and 12mm thick on sides and 6mm thick ply wood on bottom. Drawer<br>slide on telescope channels ,handle, lock of approved make & fixing<br>1.00mm th woodgrain laminate of approved make on front side etc<br>complete in all respect as mention below:-                                                                                                                                                                     | 14.25     | R.ft  |             |     |
|   | (b) Working table top and edges shall be finished with <b>6 mm thick white corian</b> of approved make, as per drawing and direction with all labour and materials all edges should be finished with corian.                                                                                                                                                                                                                                                                                                                                                                                                                                                       |           |       |             |     |
|   | (c) Transaction top: 3x6 mm thick flexy ply wood round shape with 6mm<br>thick white corian shall be provided at in front as per design & all edges<br>should be finished with corian as well.                                                                                                                                                                                                                                                                                                                                                                                                                                                                     |           |       |             |     |
|   | (d) Front pannel (Front Appron) shall be finished with 6mm thick 1'-6"<br>high <b>blue lacquered glass</b> of approved make and fixed on 18mm thick<br>commercial ply wood with Natural Silicon gum along with the provision of<br>back LED light as per manufacturers specification of approved make all<br>complete as per drawing.                                                                                                                                                                                                                                                                                                                              |           |       |             |     |
|   | (e) Foot rest of 3" x 1.5" in C.P. Teak wood. and CPU stand 16" x 24"                                                                                                                                                                                                                                                                                                                                                                                                                                                                                                                                                                                              |           |       |             |     |
|   | (f) All wood work shall be laquer polished to a smooth and uniform finish of choice colour and shade.                                                                                                                                                                                                                                                                                                                                                                                                                                                                                                                                                              |           |       |             |     |
|   | (g) All fittings like S.S.handle/ EBCO/EG make or equivelent make. Auto<br>Lock to each drawer and cabinet doors, piano hinges, ball catcher<br>stopper, metal cable manager etc. Ebco make heavy duty full extension<br>channel in drawers.                                                                                                                                                                                                                                                                                                                                                                                                                       |           |       |             |     |
|   | (h) Heavy duty telescope full extension slidding channel of Ebco make<br>shall be used in all drawers                                                                                                                                                                                                                                                                                                                                                                                                                                                                                                                                                              |           |       |             |     |
|   | (i) All inside & back surfaces to be finished with 1mm laminate of<br>approved make & choice. However apart from that any other surfaces<br>without laminate shall be painted as/approved shade.                                                                                                                                                                                                                                                                                                                                                                                                                                                                   |           |       |             |     |