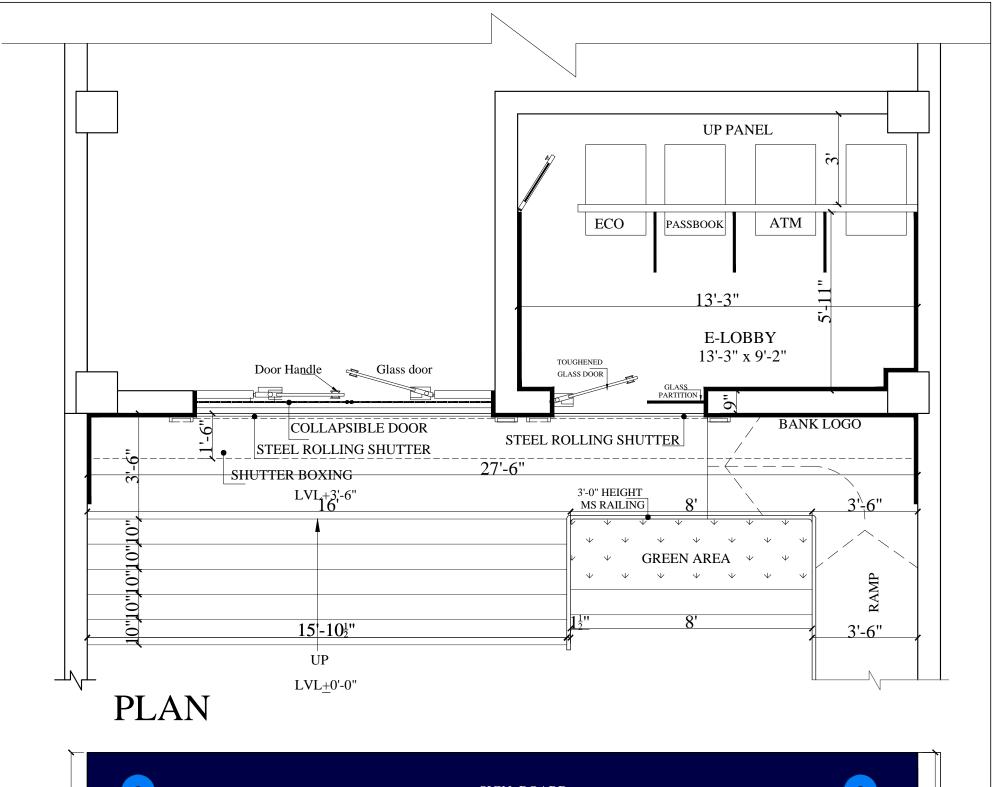

|   | TENDER FOR INTERIOR FURNISHING WORK OF STATE BANK                                                                                                                                                                                                                                                                                                                                                                                                                                                                                                                                                                                                                                                                                                                                              | OF INDIA, | BRANC | H AT GONIAI | NA. |
|---|------------------------------------------------------------------------------------------------------------------------------------------------------------------------------------------------------------------------------------------------------------------------------------------------------------------------------------------------------------------------------------------------------------------------------------------------------------------------------------------------------------------------------------------------------------------------------------------------------------------------------------------------------------------------------------------------------------------------------------------------------------------------------------------------|-----------|-------|-------------|-----|
|   | (d) The work to include providing and fixing of partly glazed wooden door<br>shutters/flap doors using 35mm ready made ISI flush door shutter with<br>1.0mm thick laminate of desired shade/textures and gloss as per drawing<br>with teak wood frame of 75mm x 40mm. The door shall have 6 mm thick<br>teak wood lipping all around the edges. The door shall have vision panels<br>with 8mm thick clear float glass with etching fixed with double 14mm x<br>25mm thick teak wood moulding as per design. The exposed surface of<br>wood shall be deco painted in desired shade. The door shall be complete<br>in all respect with hardware handles, godrej 6-lever lock/night latch lock,<br>door stoppers, 8" tower bolts, hinges etc all in brass including melamine<br>polish.           |           |       |             |     |
| b | Partition finished <b>one side with 3.5mm thick veneer and one side with</b><br><b>1.0mm thick laminate ( premium range)</b> of approved shade with groove<br>pattern as per instructions of architect / engineer -in- charge.                                                                                                                                                                                                                                                                                                                                                                                                                                                                                                                                                                 | 84.00     | Sq.ft |             |     |
| C | Partition finished <b>One side with Gypsum board and one side</b><br>aluminium Composite Panel cladding of approved make / with groove<br>pattern as per instructions of architect / engineer -in- charge.(Only in                                                                                                                                                                                                                                                                                                                                                                                                                                                                                                                                                                             | 119.25    | Sq.ft |             |     |
| 3 | LOW HEIGHT PARTITONS:                                                                                                                                                                                                                                                                                                                                                                                                                                                                                                                                                                                                                                                                                                                                                                          |           |       |             |     |
|   | Providing and fixing wooden low height partition with following specifications:                                                                                                                                                                                                                                                                                                                                                                                                                                                                                                                                                                                                                                                                                                                | 174.00    | Sq.ft |             |     |
|   | <ul> <li>(a) Supporting system comprising of Aluminum Frame Work of 50mm x 50mm (16 Gauge) square section max. 600 mm c/c both horizontally and vertically. The bottom member shall be aluminum extruded section of size 65mmX50mmX16 Guggenheim frame shall be fixed rigidly at floor level and ceiling level with rawal plugs/steel lugs wherever possible. The rate should also include necessary strengthening with additional members at door and other openings.</li> <li>(b) The partition shall have 9 mm thick comm plywood fixed on both sides with screws for the entire height of the partition and finished with approved 1.0 mm Thk. Laminate of desired shade, design and gloss on both sides. Wooden molding, lipping etc. as directed by Bank / architect shall be</li> </ul> |           |       |             |     |
|   | provided wherever required. The partition shall have skirting and<br>intermediate bands finished with 1.00 mm metallic laminate of desired<br>shade, design and gloss. All teak ply/wood to be treated with wood<br>preservative of approved ISI quality. All teak ply/wood shall be finished<br>with high gloss spirit polish of approved shade.                                                                                                                                                                                                                                                                                                                                                                                                                                              |           |       |             |     |
|   | (c) The low height partition shall have 12 mm thick glass with etching as per design fixed with stainless steel wall cladding profile (WCP) of Ebco/godrej/Dorma/Ozone make at bottom and sides with top surface and other side free. All the edges of the 12mm thick glass shall be duly grinded/bevelled and melamine polished.                                                                                                                                                                                                                                                                                                                                                                                                                                                              |           |       |             |     |
|   | (d) P & F wicket gate wherever required with required SS<br>hinges, SS tower bolts, automatic surface mounted spring<br>door closer, Godrej Night latch, etc. Rubber wood capping<br>made out of sect. 65 x 15 mm fixed at edges incl.<br>natural polish / painting etc. complete as directed.                                                                                                                                                                                                                                                                                                                                                                                                                                                                                                 |           |       |             |     |

|   | TENDER FOR INTERIOR FURNISHING WORK OF STATE BANK OF INDIA, BRANCH AT GONIANA .                                                                                                                                                                                                                                                                                                                                                                                                                                                                                                                                                                                                                                                                                                                                                                                                                                                                                                                                                                                                                                                                                                                                                                                                                                                                                                                                                                                   |        |       |  |  |  |  |  |
|---|-------------------------------------------------------------------------------------------------------------------------------------------------------------------------------------------------------------------------------------------------------------------------------------------------------------------------------------------------------------------------------------------------------------------------------------------------------------------------------------------------------------------------------------------------------------------------------------------------------------------------------------------------------------------------------------------------------------------------------------------------------------------------------------------------------------------------------------------------------------------------------------------------------------------------------------------------------------------------------------------------------------------------------------------------------------------------------------------------------------------------------------------------------------------------------------------------------------------------------------------------------------------------------------------------------------------------------------------------------------------------------------------------------------------------------------------------------------------|--------|-------|--|--|--|--|--|
| 4 | <ul> <li>Note: The measurement for the costing of the ceiling will be done for the plain surface and no extra cost shall be paid for the steps or cope lighing. No extra cost shall be made for cutting the board for fixing of lights/airconditioner diffusers or return air grills/provision for conduits for cabling/adjustment of the suspended grid as per the layout of the airconditioners/ air-conditioning ducts or other fittings.</li> <li>GYPSUM BOARD FALSE CEILING WITH STEPS:</li> <li>Providing and fixing suspended false ceiling including steps and provision of cope lighting as per design with 12.5mm tapered edge Gypboard / 12mm thick Elephant Gypsum Board to the grid comprising of cold rolled galvanized metal section to the required line and level. The grid consisting of a perimeter channel (MF6a of dimention 20mmX27mmX37X3.5m) fixed round the perimeter to receive and of the ceiling section (MF5) and outer edge to gyp-board. The intermediate channel (MF7 of dimention 15mmX45mmX0.9mmX3.5M) at 1200mm c/c in the one direction and the ceiling section ( MF5 of dimention 80mmX26mmX0.5mX3.5M) at 450mm c/c in the other direction to be connected by a connecting clip. The grid to be suspended with an adjustable strap hanger(MF8) of dimention 25mmX9.5mm at 1200mm c/c on both ways from the structural soffit cleat and expandable bolts/fasteners Nut and bolts to be used to connect strap</li> </ul>       | 948.70 | Sq.ft |  |  |  |  |  |
| 5 | hangers to soffit cleat and for joining ends of channel section together.<br>The gypsum board layers to be screwed to the M/F ceiling sections with<br>gyp-board dry wall screws.jointing and screw spotting are then carried out<br>as per manufacture's standard recommendation.Perimeter Channels<br>(MF7) to be used around the cuts outs for light fittings. A/C ducting etc.<br>The work should be complete as per instruction of architect or engineer in<br>charge including 2-3 coats of oil bound distemper,over a coat of<br>primer.The rate should be inclusive of making opening with frame etc. For<br>electrical/air conditioning, A.C grill & trap door etc .if required and finishing<br>of ceiling in all respect.payment shall be made only for exposed surfave &<br>actual measurement at site.The work includes cost and conveyance of<br>meterial and labour charges including all operational charges,tools lift and<br>all height etc.<br><b>GRID FALSE CEILING:(MINERAL FIBRE)</b><br>Providing and fixing in true horizontal level false ceiling grid system of<br>Armstrong World Industries. The suspension system shall be the<br>Armstrong Trulok Silhouette revealed profile grid system with 15mm wide<br>flanges incorporating a 3mm or 6mm central recess color, black or white<br>revealed. Silhouette main runners and cross tees to have mitered ends<br>with "birds mouth " notches to provide mitered cruciform junctions. |        | Sq.ft |  |  |  |  |  |

|   | TENDER FOR INTERIOR FURNISHING WORK OF STATE BANK (                                                                                                                                                                                                                                                                                                                                                                                                                                                                                                                                                                                                                | OF INDIA, | BRANC | H AT GONIAI | NA. |
|---|--------------------------------------------------------------------------------------------------------------------------------------------------------------------------------------------------------------------------------------------------------------------------------------------------------------------------------------------------------------------------------------------------------------------------------------------------------------------------------------------------------------------------------------------------------------------------------------------------------------------------------------------------------------------|-----------|-------|-------------|-----|
|   | Main runners to be spaced at 120mm c/c fixed by using 2mm pre-<br>straightened GI wire. Main tee, rotary stitched at every 1200mm c/c<br>maximum and 1200mm cross tee at every 600mm c/c maximum and<br>600mm cross tee at every 1200mm c/c maximum and wall angle all-round<br>the wall to form grid size of 600mm x 600mm and suspending the grid<br>using 2mm prestraightened GI wire and 6mm nylon rawl plug at every<br>1200mm intervals at the main tee and laying of premier mineral fiber tiles<br>manufactured by Armstrong World Industries of size 600mm x 600mm x<br>15mm over the formed grid etc., complete as per manufacturer's<br>specifications. |           |       |             |     |
| 6 | SWO COUNTERS: (AS PER NEW DESIGN AND SPECIFICATIONS)                                                                                                                                                                                                                                                                                                                                                                                                                                                                                                                                                                                                               |           |       |             |     |
|   | (a) Supplying and fixing metal keyBoard of Ebco Earl Bihari make or its<br>equivalent in counter as per design and instructions. Providing and fixing 3<br>no,s drawers as per drawing made from 18mm thick ply wood on front<br>side and 12mm thick on sides and 6mm thick ply wood on bottom. Drawer<br>slide on telescope channels ,handle, lock of approved make & fixing<br>1.00mm th woodgrain laminate of approved make on front side etc<br>complete in all respect as mention below:-                                                                                                                                                                     | 14.25     | R.ft  |             |     |
|   | (b) Working table top and edges shall be finished with <b>6 mm thick white corian</b> of approved make, as per drawing and direction with all labour and materials all edges should be finished with corian.                                                                                                                                                                                                                                                                                                                                                                                                                                                       |           |       |             |     |
|   | (c) Transaction top: 3x6 mm thick flexy ply wood round shape with 6mm<br>thick white corian shall be provided at in front as per design & all edges<br>should be finished with corian as well.                                                                                                                                                                                                                                                                                                                                                                                                                                                                     |           |       |             |     |
|   | (d) Front pannel (Front Appron) shall be finished with 6mm thick 1'-6"<br>high <b>blue lacquered glass</b> of approved make and fixed on 18mm thick<br>commercial ply wood with Natural Silicon gum along with the provision of<br>back LED light as per manufacturers specification of approved make all<br>complete as per drawing.                                                                                                                                                                                                                                                                                                                              |           |       |             |     |
|   | (e) Foot rest of 3" x 1.5" in C.P. Teak wood. and CPU stand 16" x 24"                                                                                                                                                                                                                                                                                                                                                                                                                                                                                                                                                                                              |           |       |             |     |
|   | (f) All wood work shall be laquer polished to a smooth and uniform finish of choice colour and shade.                                                                                                                                                                                                                                                                                                                                                                                                                                                                                                                                                              |           |       |             |     |
|   | (g) All fittings like S.S.handle/ EBCO/EG make or equivelent make. Auto<br>Lock to each drawer and cabinet doors, piano hinges, ball catcher<br>stopper, metal cable manager etc. Ebco make heavy duty full extension<br>channel in drawers.                                                                                                                                                                                                                                                                                                                                                                                                                       |           |       |             |     |
|   | (h) Heavy duty telescope full extension slidding channel of Ebco make<br>shall be used in all drawers                                                                                                                                                                                                                                                                                                                                                                                                                                                                                                                                                              |           |       |             |     |
|   | (i) All inside & back surfaces to be finished with 1mm laminate of<br>approved make & choice. However apart from that any other surfaces<br>without laminate shall be painted as/approved shade.                                                                                                                                                                                                                                                                                                                                                                                                                                                                   |           |       |             |     |