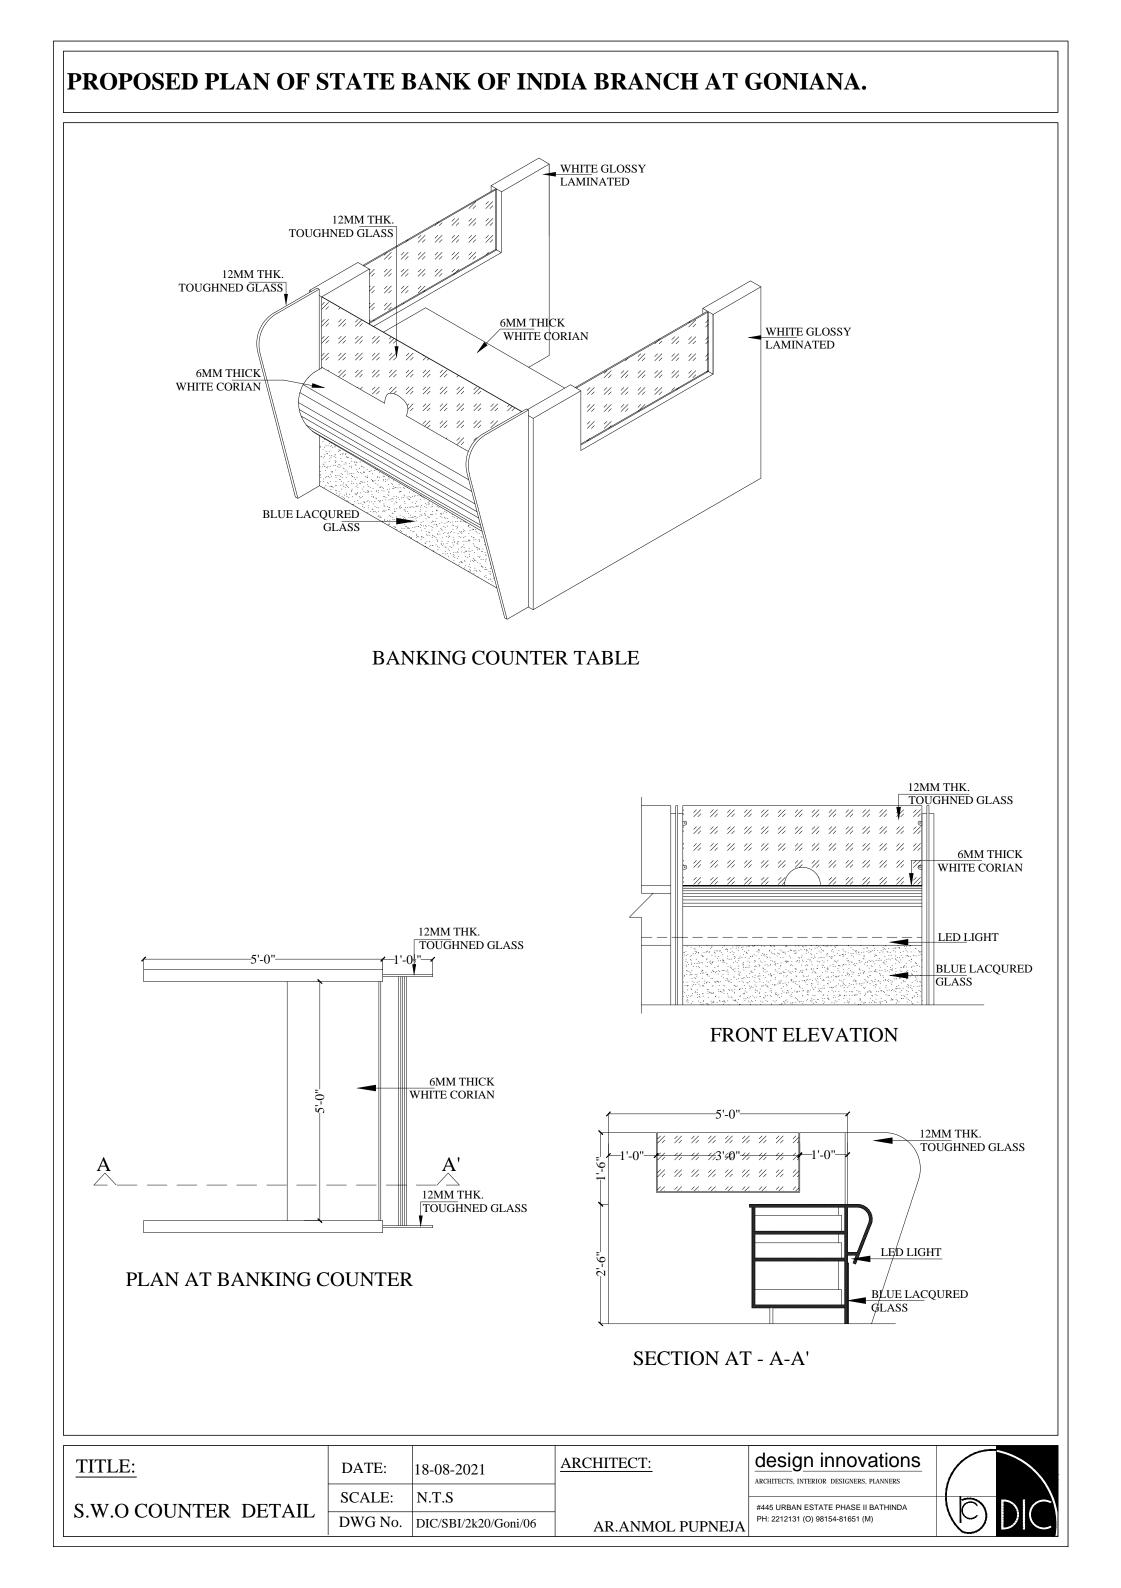

|   | TENDER FOR INTERIOR FURNISHING WORK OF STATE BANK (                                                                                                                                                                                                                                                                                                                                                                                                                                                                                                                                                                                                                | OF INDIA, | BRANC | H AT GONIAI | NA. |
|---|--------------------------------------------------------------------------------------------------------------------------------------------------------------------------------------------------------------------------------------------------------------------------------------------------------------------------------------------------------------------------------------------------------------------------------------------------------------------------------------------------------------------------------------------------------------------------------------------------------------------------------------------------------------------|-----------|-------|-------------|-----|
|   | Main runners to be spaced at 120mm c/c fixed by using 2mm pre-<br>straightened GI wire. Main tee, rotary stitched at every 1200mm c/c<br>maximum and 1200mm cross tee at every 600mm c/c maximum and<br>600mm cross tee at every 1200mm c/c maximum and wall angle all-round<br>the wall to form grid size of 600mm x 600mm and suspending the grid<br>using 2mm prestraightened GI wire and 6mm nylon rawl plug at every<br>1200mm intervals at the main tee and laying of premier mineral fiber tiles<br>manufactured by Armstrong World Industries of size 600mm x 600mm x<br>15mm over the formed grid etc., complete as per manufacturer's<br>specifications. |           |       |             |     |
| 6 | SWO COUNTERS: (AS PER NEW DESIGN AND SPECIFICATIONS)                                                                                                                                                                                                                                                                                                                                                                                                                                                                                                                                                                                                               |           |       |             |     |
|   | (a) Supplying and fixing metal keyBoard of Ebco Earl Bihari make or its<br>equivalent in counter as per design and instructions. Providing and fixing 3<br>no,s drawers as per drawing made from 18mm thick ply wood on front<br>side and 12mm thick on sides and 6mm thick ply wood on bottom. Drawer<br>slide on telescope channels ,handle, lock of approved make & fixing<br>1.00mm th woodgrain laminate of approved make on front side etc<br>complete in all respect as mention below:-                                                                                                                                                                     | 14.25     | R.ft  |             |     |
|   | (b) Working table top and edges shall be finished with <b>6 mm thick white corian</b> of approved make, as per drawing and direction with all labour and materials all edges should be finished with corian.                                                                                                                                                                                                                                                                                                                                                                                                                                                       |           |       |             |     |
|   | (c) Transaction top: 3x6 mm thick flexy ply wood round shape with 6mm<br>thick white corian shall be provided at in front as per design & all edges<br>should be finished with corian as well.                                                                                                                                                                                                                                                                                                                                                                                                                                                                     |           |       |             |     |
|   | (d) Front pannel (Front Appron) shall be finished with 6mm thick 1'-6"<br>high <b>blue lacquered glass</b> of approved make and fixed on 18mm thick<br>commercial ply wood with Natural Silicon gum along with the provision of<br>back LED light as per manufacturers specification of approved make all<br>complete as per drawing.                                                                                                                                                                                                                                                                                                                              |           |       |             |     |
|   | (e) Foot rest of 3" x 1.5" in C.P. Teak wood. and CPU stand 16" x 24"                                                                                                                                                                                                                                                                                                                                                                                                                                                                                                                                                                                              |           |       |             |     |
|   | (f) All wood work shall be laquer polished to a smooth and uniform finish of choice colour and shade.                                                                                                                                                                                                                                                                                                                                                                                                                                                                                                                                                              |           |       |             |     |
|   | (g) All fittings like S.S.handle/ EBCO/EG make or equivelent make. Auto<br>Lock to each drawer and cabinet doors, piano hinges, ball catcher<br>stopper, metal cable manager etc. Ebco make heavy duty full extension<br>channel in drawers.                                                                                                                                                                                                                                                                                                                                                                                                                       |           |       |             |     |
|   | (h) Heavy duty telescope full extension slidding channel of Ebco make<br>shall be used in all drawers                                                                                                                                                                                                                                                                                                                                                                                                                                                                                                                                                              |           |       |             |     |
|   | (i) All inside & back surfaces to be finished with 1mm laminate of<br>approved make & choice. However apart from that any other surfaces<br>without laminate shall be painted as/approved shade.                                                                                                                                                                                                                                                                                                                                                                                                                                                                   |           |       |             |     |