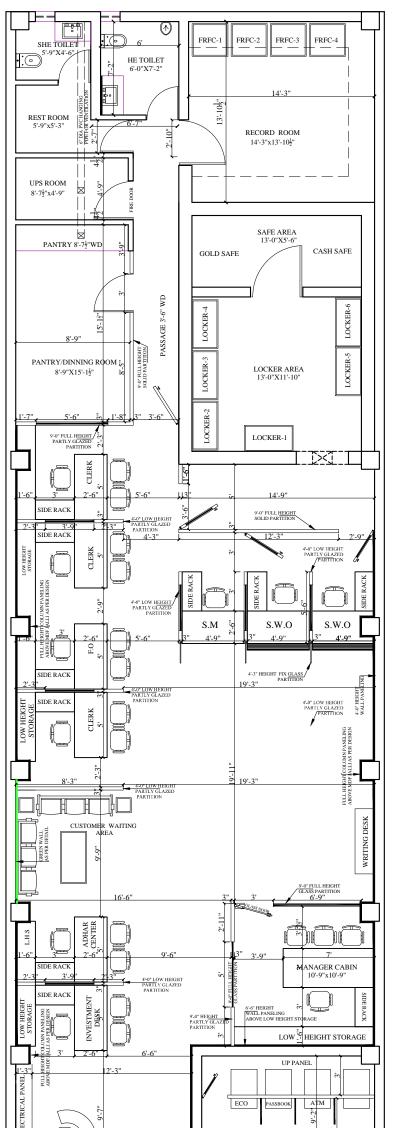

|        | TENDER FOR INTERIOR FURNISHING WORK OF STATE BANK                                                                                                    | OF INDIA, | BRANC | H AT GONIA | NA.    |
|--------|------------------------------------------------------------------------------------------------------------------------------------------------------|-----------|-------|------------|--------|
| SI. No | Description of Item                                                                                                                                  | Qty.      | Unit  | Rates      | Amount |
| Α      | INTERIOR WORKS                                                                                                                                       |           |       |            |        |
|        | PANELING/PARTITON                                                                                                                                    |           |       |            |        |
|        | Note: (i) For the Paneling, Full height partitons and low height partitons                                                                           |           |       |            |        |
|        | work shall be measured only for plain visible surface, no extra cost for                                                                             |           |       |            |        |
|        | extrusions or extra frame work required as per drawing will be made. The                                                                             |           |       |            |        |
|        | work done above ceiling, below floor finish level or not directly visible shall                                                                      |           |       |            |        |
|        | not be measured.                                                                                                                                     |           |       |            |        |
|        | (ii) All ply to be sprayed with anti terminate and anti borer spray.                                                                                 |           |       |            |        |
| 1      | WALL PANELING (4'-0" height)                                                                                                                         |           |       |            |        |
| а      | Providing and fixing of panelling on column/wall. Framing shall consist of                                                                           |           |       |            |        |
|        | Heavy duty Aluminium Box Sections 50mmx25 mm, 16 gauge thick with                                                                                    |           |       |            |        |
|        | maximum spacing @ 600mm c/c both ways horizontally and vertically on                                                                                 |           |       |            |        |
|        | the column/wall. This framing would be covered by 9mm thk ply and                                                                                    |           |       |            |        |
|        | finished with 1.0 mm laminate of desired shade design and gloss of                                                                                   |           |       |            |        |
|        | approved makes. Wooden molding, lipping etc.shall be provided wherever                                                                               |           |       |            |        |
|        | required as per drawing and deco painted in desired shade. The paneling                                                                              |           | Sq.ft |            |        |
|        | shall have skirting and intermediate bands finished with 1.0 mm thick                                                                                |           | -     |            |        |
|        | metallic laminate of desired shade, design and gloss. The work shall also                                                                            |           |       |            |        |
|        | include the cost of making cutouts for the electrical switches, lights, switch                                                                       |           |       |            |        |
|        | boxes etc. and provision for laying conduit for electrical/telephone/Data                                                                            |           |       |            |        |
|        | cabling etc. Note: Panelling work will not be considered behind storage                                                                              |           |       |            |        |
|        | racks or any hidden portion.                                                                                                                         |           |       |            |        |
|        | Providing and fixing wall / column panelling made out of aluminum hollow                                                                             |           |       |            |        |
|        | section of 50mmx25mm size of JINDAL/ INDAL as internal frame                                                                                         |           |       |            |        |
|        | structure placed horizontally & vertically in 600mm x 600mm center to                                                                                |           |       |            |        |
|        | center .Fixing 9mm thk. ISI Marked Comm.Ply finished as follows. All                                                                                 |           |       |            |        |
|        | woodwork & veneer shall be finished with two or more coats of PU polish                                                                              |           |       |            |        |
|        | over one coat of sealer. All complete as per instructions of architect /                                                                             |           |       |            |        |
|        | engineer -in- charge.                                                                                                                                |           |       |            |        |
|        | Finished with 3.5mm thick veneer of approved shade with groove pattern                                                                               |           |       |            |        |
| b      | as per instructions of architect / engineer -in- charge.                                                                                             | 159.13    | Sq.ft |            |        |
| 2      |                                                                                                                                                      |           | - 1   |            |        |
| 2      | FULL HEIGHT PARTITIONS:                                                                                                                              |           |       |            |        |
| а      | Providing and fixing wooden full height partition with following                                                                                     | 460.50    | Sq.ft |            |        |
|        | specifications:                                                                                                                                      |           |       |            |        |
|        | (a) Supporting system comprising of Aluminum Frame Work of 50mm x                                                                                    |           |       |            |        |
|        | 50mm (16 Gauge) square section max. 600mm c/c both horizontally and                                                                                  |           |       |            |        |
|        | vertically. The bottom member shall be aluminum extruded section of size                                                                             |           |       |            |        |
|        | 65mmX50mmX16gauge.The frame shall be fixed rigidly at floor level and                                                                                |           |       |            |        |
|        | ceiling level wherever possible. The rate should also include necessary                                                                              |           |       |            |        |
|        | strengthening with additional members at doors and other openings.                                                                                   |           |       |            |        |
|        | (b) The partition shall have 9mm thick comm plywood fixed on both side                                                                               |           |       |            |        |
|        | with screws for the entire height of the partition and finished with approved                                                                        |           |       |            |        |
|        | 1.0 mm this up to 3'-0" height and above 7'-0"height and 8mm this glass                                                                              |           |       |            |        |
|        | with etching as per design fixed with 75mmX12mm teak wood mulding                                                                                    |           |       |            |        |
|        | above 3'-0" height and up to 7'-0" height the skirting shall be finished with                                                                        |           |       |            |        |
|        | 1mm thik .Brusshed steel finish laminate of desired shade be gloss on                                                                                |           |       |            |        |
|        |                                                                                                                                                      |           |       |            |        |
|        | both side wooden molding, lipping etc.as directed by bank/architect shall<br>be provided wherever required. Intermediate bands finished with 1.00 mm |           |       |            |        |
|        | •                                                                                                                                                    |           |       |            |        |
|        | thick metallic laminate of desired shade ,design and gloss. All teak                                                                                 |           |       |            |        |
|        | ply/wood to be treated with wood preservative of approved ISI quality. All                                                                           |           |       |            |        |
|        | teak ply/wood shall be finished with hing gloss sprite polish of approved                                                                            |           |       |            |        |
|        | shade.                                                                                                                                               |           |       |            |        |
|        | (c) The full height partition shall be WITH OR WITHOUT 8mm clear float                                                                               |           |       |            |        |
|        | glass with etching fixed as per drawing with 75mm x 12mm Teak wood                                                                                   |           |       |            |        |
|        | jamb/chaowkhat around glass opening and 12mm x 12mm teak wood                                                                                        |           |       |            |        |
|        | beading for fixing of glass on both sides. As per the direction of Engineer-                                                                         |           |       |            |        |
|        | in-charge and design including melamine polish complete                                                                                              |           |       |            |        |
|        |                                                                                                                                                      |           |       |            |        |

|   | TENDER FOR INTERIOR FURNISHING WORK OF STATE BANK                                                                                                                                                                                                                                                                                                                                                                                                                                                                                                                                                                                                                                                                                                                                              | OF INDIA, | BRANC | H AT GONIAI | NA. |
|---|------------------------------------------------------------------------------------------------------------------------------------------------------------------------------------------------------------------------------------------------------------------------------------------------------------------------------------------------------------------------------------------------------------------------------------------------------------------------------------------------------------------------------------------------------------------------------------------------------------------------------------------------------------------------------------------------------------------------------------------------------------------------------------------------|-----------|-------|-------------|-----|
|   | (d) The work to include providing and fixing of partly glazed wooden door<br>shutters/flap doors using 35mm ready made ISI flush door shutter with<br>1.0mm thick laminate of desired shade/textures and gloss as per drawing<br>with teak wood frame of 75mm x 40mm. The door shall have 6 mm thick<br>teak wood lipping all around the edges. The door shall have vision panels<br>with 8mm thick clear float glass with etching fixed with double 14mm x<br>25mm thick teak wood moulding as per design. The exposed surface of<br>wood shall be deco painted in desired shade. The door shall be complete<br>in all respect with hardware handles, godrej 6-lever lock/night latch lock,<br>door stoppers, 8" tower bolts, hinges etc all in brass including melamine<br>polish.           |           |       |             |     |
| b | Partition finished <b>one side with 3.5mm thick veneer and one side with</b><br><b>1.0mm thick laminate ( premium range)</b> of approved shade with groove<br>pattern as per instructions of architect / engineer -in- charge.                                                                                                                                                                                                                                                                                                                                                                                                                                                                                                                                                                 | 84.00     | Sq.ft |             |     |
| C | Partition finished <b>One side with Gypsum board and one side</b><br>aluminium Composite Panel cladding of approved make / with groove<br>pattern as per instructions of architect / engineer -in- charge.(Only in                                                                                                                                                                                                                                                                                                                                                                                                                                                                                                                                                                             | 119.25    | Sq.ft |             |     |
| 3 | LOW HEIGHT PARTITONS:                                                                                                                                                                                                                                                                                                                                                                                                                                                                                                                                                                                                                                                                                                                                                                          |           |       |             |     |
|   | Providing and fixing wooden low height partition with following specifications:                                                                                                                                                                                                                                                                                                                                                                                                                                                                                                                                                                                                                                                                                                                | 174.00    | Sq.ft |             |     |
|   | <ul> <li>(a) Supporting system comprising of Aluminum Frame Work of 50mm x 50mm (16 Gauge) square section max. 600 mm c/c both horizontally and vertically. The bottom member shall be aluminum extruded section of size 65mmX50mmX16 Guggenheim frame shall be fixed rigidly at floor level and ceiling level with rawal plugs/steel lugs wherever possible. The rate should also include necessary strengthening with additional members at door and other openings.</li> <li>(b) The partition shall have 9 mm thick comm plywood fixed on both sides with screws for the entire height of the partition and finished with approved 1.0 mm Thk. Laminate of desired shade, design and gloss on both sides. Wooden molding, lipping etc. as directed by Bank / architect shall be</li> </ul> |           |       |             |     |
|   | provided wherever required. The partition shall have skirting and<br>intermediate bands finished with 1.00 mm metallic laminate of desired<br>shade, design and gloss. All teak ply/wood to be treated with wood<br>preservative of approved ISI quality. All teak ply/wood shall be finished<br>with high gloss spirit polish of approved shade.                                                                                                                                                                                                                                                                                                                                                                                                                                              |           |       |             |     |
|   | (c) The low height partition shall have 12 mm thick glass with etching as per design fixed with stainless steel wall cladding profile (WCP) of Ebco/godrej/Dorma/Ozone make at bottom and sides with top surface and other side free. All the edges of the 12mm thick glass shall be duly grinded/bevelled and melamine polished.                                                                                                                                                                                                                                                                                                                                                                                                                                                              |           |       |             |     |
|   | (d) P & F wicket gate wherever required with required SS<br>hinges, SS tower bolts, automatic surface mounted spring<br>door closer, Godrej Night latch, etc. Rubber wood capping<br>made out of sect. 65 x 15 mm fixed at edges incl.<br>natural polish / painting etc. complete as directed.                                                                                                                                                                                                                                                                                                                                                                                                                                                                                                 |           |       |             |     |

|   | TENDER FOR INTERIOR FURNISHING WORK OF STATE BANK OF INDIA, BRANCH AT GONIANA .                                                                                                                                                                                                                                                                                                                                                                                                                                                                                                                                                                                                                                                                                                                                                                                                                                                                                                                                                                                                                                                                                                                                                                                                                                                                                                                                                                                   |        |       |  |  |  |  |  |
|---|-------------------------------------------------------------------------------------------------------------------------------------------------------------------------------------------------------------------------------------------------------------------------------------------------------------------------------------------------------------------------------------------------------------------------------------------------------------------------------------------------------------------------------------------------------------------------------------------------------------------------------------------------------------------------------------------------------------------------------------------------------------------------------------------------------------------------------------------------------------------------------------------------------------------------------------------------------------------------------------------------------------------------------------------------------------------------------------------------------------------------------------------------------------------------------------------------------------------------------------------------------------------------------------------------------------------------------------------------------------------------------------------------------------------------------------------------------------------|--------|-------|--|--|--|--|--|
| 4 | <ul> <li>Note: The measurement for the costing of the ceiling will be done for the plain surface and no extra cost shall be paid for the steps or cope lighing. No extra cost shall be made for cutting the board for fixing of lights/airconditioner diffusers or return air grills/provision for conduits for cabling/adjustment of the suspended grid as per the layout of the airconditioners/ air-conditioning ducts or other fittings.</li> <li>GYPSUM BOARD FALSE CEILING WITH STEPS:</li> <li>Providing and fixing suspended false ceiling including steps and provision of cope lighting as per design with 12.5mm tapered edge Gypboard / 12mm thick Elephant Gypsum Board to the grid comprising of cold rolled galvanized metal section to the required line and level. The grid consisting of a perimeter channel (MF6a of dimention 20mmX27mmX37X3.5m) fixed round the perimeter to receive and of the ceiling section (MF5) and outer edge to gyp-board. The intermediate channel (MF7 of dimention 15mmX45mmX0.9mmX3.5M) at 1200mm c/c in the one direction and the ceiling section ( MF5 of dimention 80mmX26mmX0.5mX3.5M) at 450mm c/c in the other direction to be connected by a connecting clip. The grid to be suspended with an adjustable strap hanger(MF8) of dimention 25mmX9.5mm at 1200mm c/c on both ways from the structural soffit cleat and expandable bolts/fasteners Nut and bolts to be used to connect strap</li> </ul>       | 948.70 | Sq.ft |  |  |  |  |  |
| 5 | hangers to soffit cleat and for joining ends of channel section together.<br>The gypsum board layers to be screwed to the M/F ceiling sections with<br>gyp-board dry wall screws.jointing and screw spotting are then carried out<br>as per manufacture's standard recommendation.Perimeter Channels<br>(MF7) to be used around the cuts outs for light fittings. A/C ducting etc.<br>The work should be complete as per instruction of architect or engineer in<br>charge including 2-3 coats of oil bound distemper,over a coat of<br>primer.The rate should be inclusive of making opening with frame etc. For<br>electrical/air conditioning, A.C grill & trap door etc .if required and finishing<br>of ceiling in all respect.payment shall be made only for exposed surfave &<br>actual measurement at site.The work includes cost and conveyance of<br>meterial and labour charges including all operational charges,tools lift and<br>all height etc.<br><b>GRID FALSE CEILING:(MINERAL FIBRE)</b><br>Providing and fixing in true horizontal level false ceiling grid system of<br>Armstrong World Industries. The suspension system shall be the<br>Armstrong Trulok Silhouette revealed profile grid system with 15mm wide<br>flanges incorporating a 3mm or 6mm central recess color, black or white<br>revealed. Silhouette main runners and cross tees to have mitered ends<br>with "birds mouth " notches to provide mitered cruciform junctions. |        | Sq.ft |  |  |  |  |  |

|   | TENDER FOR INTERIOR FURNISHING WORK OF STATE BANK (                                                                                                                                                                                                                                                                                                                                                                                                                                                                                                                                                                                                                | OF INDIA, | BRANC | H AT GONIAI | NA. |
|---|--------------------------------------------------------------------------------------------------------------------------------------------------------------------------------------------------------------------------------------------------------------------------------------------------------------------------------------------------------------------------------------------------------------------------------------------------------------------------------------------------------------------------------------------------------------------------------------------------------------------------------------------------------------------|-----------|-------|-------------|-----|
|   | Main runners to be spaced at 120mm c/c fixed by using 2mm pre-<br>straightened GI wire. Main tee, rotary stitched at every 1200mm c/c<br>maximum and 1200mm cross tee at every 600mm c/c maximum and<br>600mm cross tee at every 1200mm c/c maximum and wall angle all-round<br>the wall to form grid size of 600mm x 600mm and suspending the grid<br>using 2mm prestraightened GI wire and 6mm nylon rawl plug at every<br>1200mm intervals at the main tee and laying of premier mineral fiber tiles<br>manufactured by Armstrong World Industries of size 600mm x 600mm x<br>15mm over the formed grid etc., complete as per manufacturer's<br>specifications. |           |       |             |     |
| 6 | SWO COUNTERS: (AS PER NEW DESIGN AND SPECIFICATIONS)                                                                                                                                                                                                                                                                                                                                                                                                                                                                                                                                                                                                               |           |       |             |     |
|   | (a) Supplying and fixing metal keyBoard of Ebco Earl Bihari make or its<br>equivalent in counter as per design and instructions. Providing and fixing 3<br>no,s drawers as per drawing made from 18mm thick ply wood on front<br>side and 12mm thick on sides and 6mm thick ply wood on bottom. Drawer<br>slide on telescope channels ,handle, lock of approved make & fixing<br>1.00mm th woodgrain laminate of approved make on front side etc<br>complete in all respect as mention below:-                                                                                                                                                                     | 14.25     | R.ft  |             |     |
|   | (b) Working table top and edges shall be finished with <b>6 mm thick white corian</b> of approved make, as per drawing and direction with all labour and materials all edges should be finished with corian.                                                                                                                                                                                                                                                                                                                                                                                                                                                       |           |       |             |     |
|   | (c) Transaction top: 3x6 mm thick flexy ply wood round shape with 6mm<br>thick white corian shall be provided at in front as per design & all edges<br>should be finished with corian as well.                                                                                                                                                                                                                                                                                                                                                                                                                                                                     |           |       |             |     |
|   | (d) Front pannel (Front Appron) shall be finished with 6mm thick 1'-6"<br>high <b>blue lacquered glass</b> of approved make and fixed on 18mm thick<br>commercial ply wood with Natural Silicon gum along with the provision of<br>back LED light as per manufacturers specification of approved make all<br>complete as per drawing.                                                                                                                                                                                                                                                                                                                              |           |       |             |     |
|   | (e) Foot rest of 3" x 1.5" in C.P. Teak wood. and CPU stand 16" x 24"                                                                                                                                                                                                                                                                                                                                                                                                                                                                                                                                                                                              |           |       |             |     |
|   | (f) All wood work shall be laquer polished to a smooth and uniform finish of choice colour and shade.                                                                                                                                                                                                                                                                                                                                                                                                                                                                                                                                                              |           |       |             |     |
|   | (g) All fittings like S.S.handle/ EBCO/EG make or equivelent make. Auto<br>Lock to each drawer and cabinet doors, piano hinges, ball catcher<br>stopper, metal cable manager etc. Ebco make heavy duty full extension<br>channel in drawers.                                                                                                                                                                                                                                                                                                                                                                                                                       |           |       |             |     |
|   | (h) Heavy duty telescope full extension slidding channel of Ebco make<br>shall be used in all drawers                                                                                                                                                                                                                                                                                                                                                                                                                                                                                                                                                              |           |       |             |     |
|   | (i) All inside & back surfaces to be finished with 1mm laminate of<br>approved make & choice. However apart from that any other surfaces<br>without laminate shall be painted as/approved shade.                                                                                                                                                                                                                                                                                                                                                                                                                                                                   |           |       |             |     |