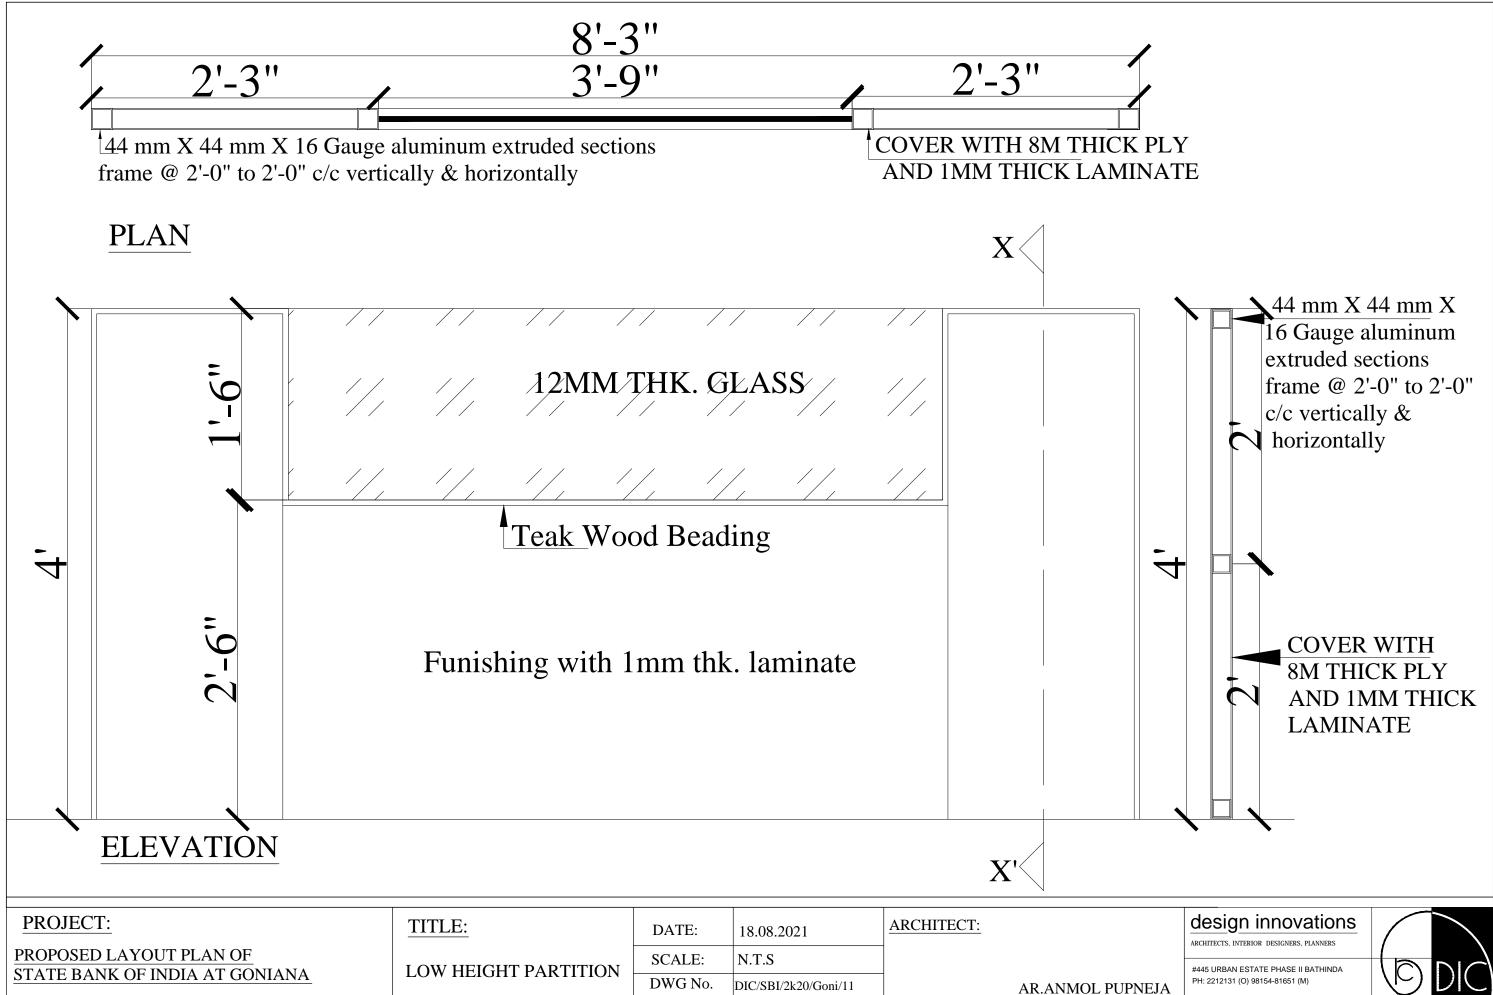

|   | TENDER FOR INTERIOR FURNISHING WORK OF STATE BANK                                                                                                                                                                                                                                                                                                                                                                                                                                                                                                                                                                                                                                                                                                                                              | OF INDIA, | BRANC | H AT GONIAI | NA. |
|---|------------------------------------------------------------------------------------------------------------------------------------------------------------------------------------------------------------------------------------------------------------------------------------------------------------------------------------------------------------------------------------------------------------------------------------------------------------------------------------------------------------------------------------------------------------------------------------------------------------------------------------------------------------------------------------------------------------------------------------------------------------------------------------------------|-----------|-------|-------------|-----|
|   | (d) The work to include providing and fixing of partly glazed wooden door<br>shutters/flap doors using 35mm ready made ISI flush door shutter with<br>1.0mm thick laminate of desired shade/textures and gloss as per drawing<br>with teak wood frame of 75mm x 40mm. The door shall have 6 mm thick<br>teak wood lipping all around the edges. The door shall have vision panels<br>with 8mm thick clear float glass with etching fixed with double 14mm x<br>25mm thick teak wood moulding as per design. The exposed surface of<br>wood shall be deco painted in desired shade. The door shall be complete<br>in all respect with hardware handles, godrej 6-lever lock/night latch lock,<br>door stoppers, 8" tower bolts, hinges etc all in brass including melamine<br>polish.           |           |       |             |     |
| b | Partition finished <b>one side with 3.5mm thick veneer and one side with</b><br><b>1.0mm thick laminate ( premium range)</b> of approved shade with groove<br>pattern as per instructions of architect / engineer -in- charge.                                                                                                                                                                                                                                                                                                                                                                                                                                                                                                                                                                 | 84.00     | Sq.ft |             |     |
| C | Partition finished <b>One side with Gypsum board and one side</b><br>aluminium Composite Panel cladding of approved make / with groove<br>pattern as per instructions of architect / engineer -in- charge.(Only in                                                                                                                                                                                                                                                                                                                                                                                                                                                                                                                                                                             | 119.25    | Sq.ft |             |     |
| 3 | LOW HEIGHT PARTITONS:                                                                                                                                                                                                                                                                                                                                                                                                                                                                                                                                                                                                                                                                                                                                                                          |           |       |             |     |
|   | Providing and fixing wooden low height partition with following specifications:                                                                                                                                                                                                                                                                                                                                                                                                                                                                                                                                                                                                                                                                                                                | 174.00    | Sq.ft |             |     |
|   | <ul> <li>(a) Supporting system comprising of Aluminum Frame Work of 50mm x 50mm (16 Gauge) square section max. 600 mm c/c both horizontally and vertically. The bottom member shall be aluminum extruded section of size 65mmX50mmX16 Guggenheim frame shall be fixed rigidly at floor level and ceiling level with rawal plugs/steel lugs wherever possible. The rate should also include necessary strengthening with additional members at door and other openings.</li> <li>(b) The partition shall have 9 mm thick comm plywood fixed on both sides with screws for the entire height of the partition and finished with approved 1.0 mm Thk. Laminate of desired shade, design and gloss on both sides. Wooden molding, lipping etc. as directed by Bank / architect shall be</li> </ul> |           |       |             |     |
|   | provided wherever required. The partition shall have skirting and<br>intermediate bands finished with 1.00 mm metallic laminate of desired<br>shade, design and gloss. All teak ply/wood to be treated with wood<br>preservative of approved ISI quality. All teak ply/wood shall be finished<br>with high gloss spirit polish of approved shade.                                                                                                                                                                                                                                                                                                                                                                                                                                              |           |       |             |     |
|   | (c) The low height partition shall have 12 mm thick glass with etching as per design fixed with stainless steel wall cladding profile (WCP) of Ebco/godrej/Dorma/Ozone make at bottom and sides with top surface and other side free. All the edges of the 12mm thick glass shall be duly grinded/bevelled and melamine polished.                                                                                                                                                                                                                                                                                                                                                                                                                                                              |           |       |             |     |
|   | (d) P & F wicket gate wherever required with required SS<br>hinges, SS tower bolts, automatic surface mounted spring<br>door closer, Godrej Night latch, etc. Rubber wood capping<br>made out of sect. 65 x 15 mm fixed at edges incl.<br>natural polish / painting etc. complete as directed.                                                                                                                                                                                                                                                                                                                                                                                                                                                                                                 |           |       |             |     |