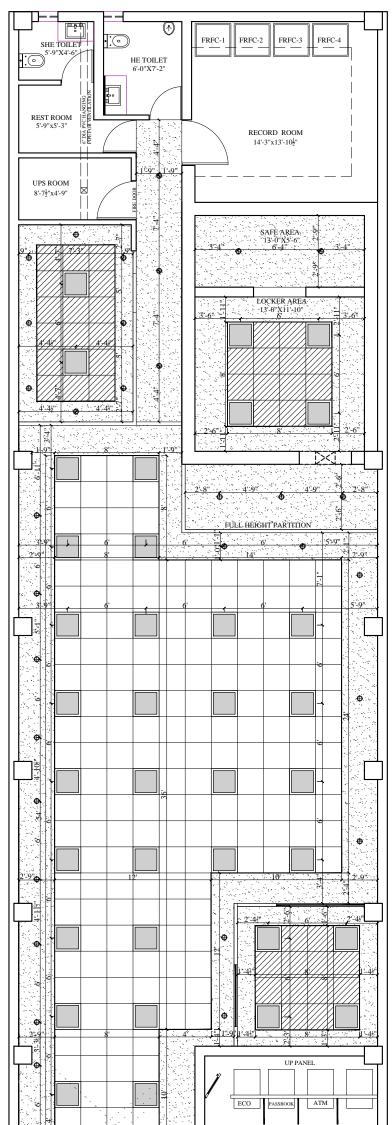

|   | TENDER FOR INTERIOR FURNISHING WORK OF STATE BANK OF INDIA, BRANCH AT GONIANA .                                                                                                                                                                                                                                                                                                                                                                                                                                                                                                                                                                                                                                                                                                                                                                                                                                                                                                                                                                                                                                                                                                                                                                                                                                                                                                                                                                                   |        |       |  |  |  |  |  |
|---|-------------------------------------------------------------------------------------------------------------------------------------------------------------------------------------------------------------------------------------------------------------------------------------------------------------------------------------------------------------------------------------------------------------------------------------------------------------------------------------------------------------------------------------------------------------------------------------------------------------------------------------------------------------------------------------------------------------------------------------------------------------------------------------------------------------------------------------------------------------------------------------------------------------------------------------------------------------------------------------------------------------------------------------------------------------------------------------------------------------------------------------------------------------------------------------------------------------------------------------------------------------------------------------------------------------------------------------------------------------------------------------------------------------------------------------------------------------------|--------|-------|--|--|--|--|--|
| 4 | <ul> <li>Note: The measurement for the costing of the ceiling will be done for the plain surface and no extra cost shall be paid for the steps or cope lighing. No extra cost shall be made for cutting the board for fixing of lights/airconditioner diffusers or return air grills/provision for conduits for cabling/adjustment of the suspended grid as per the layout of the airconditioners/ air-conditioning ducts or other fittings.</li> <li>GYPSUM BOARD FALSE CEILING WITH STEPS:</li> <li>Providing and fixing suspended false ceiling including steps and provision of cope lighting as per design with 12.5mm tapered edge Gypboard / 12mm thick Elephant Gypsum Board to the grid comprising of cold rolled galvanized metal section to the required line and level. The grid consisting of a perimeter channel (MF6a of dimention 20mmX27mmX37X3.5m) fixed round the perimeter to receive and of the ceiling section (MF5) and outer edge to gyp-board. The intermediate channel (MF7 of dimention 15mmX45mmX0.9mmX3.5M) at 1200mm c/c in the one direction and the ceiling section ( MF5 of dimention 80mmX26mmX0.5mX3.5M) at 450mm c/c in the other direction to be connected by a connecting clip. The grid to be suspended with an adjustable strap hanger(MF8) of dimention 25mmX9.5mm at 1200mm c/c on both ways from the structural soffit cleat and expandable bolts/fasteners Nut and bolts to be used to connect strap</li> </ul>       | 948.70 | Sq.ft |  |  |  |  |  |
| 5 | hangers to soffit cleat and for joining ends of channel section together.<br>The gypsum board layers to be screwed to the M/F ceiling sections with<br>gyp-board dry wall screws.jointing and screw spotting are then carried out<br>as per manufacture's standard recommendation.Perimeter Channels<br>(MF7) to be used around the cuts outs for light fittings. A/C ducting etc.<br>The work should be complete as per instruction of architect or engineer in<br>charge including 2-3 coats of oil bound distemper,over a coat of<br>primer.The rate should be inclusive of making opening with frame etc. For<br>electrical/air conditioning, A.C grill & trap door etc .if required and finishing<br>of ceiling in all respect.payment shall be made only for exposed surfave &<br>actual measurement at site.The work includes cost and conveyance of<br>meterial and labour charges including all operational charges,tools lift and<br>all height etc.<br><b>GRID FALSE CEILING:(MINERAL FIBRE)</b><br>Providing and fixing in true horizontal level false ceiling grid system of<br>Armstrong World Industries. The suspension system shall be the<br>Armstrong Trulok Silhouette revealed profile grid system with 15mm wide<br>flanges incorporating a 3mm or 6mm central recess color, black or white<br>revealed. Silhouette main runners and cross tees to have mitered ends<br>with "birds mouth " notches to provide mitered cruciform junctions. |        | Sq.ft |  |  |  |  |  |

|   | TENDER FOR INTERIOR FURNISHING WORK OF STATE BANK (                                                                                                                                                                                                                                                                                                                                                                                                                                                                                                                                                                                                                | OF INDIA, | BRANC | H AT GONIAI | NA. |
|---|--------------------------------------------------------------------------------------------------------------------------------------------------------------------------------------------------------------------------------------------------------------------------------------------------------------------------------------------------------------------------------------------------------------------------------------------------------------------------------------------------------------------------------------------------------------------------------------------------------------------------------------------------------------------|-----------|-------|-------------|-----|
|   | Main runners to be spaced at 120mm c/c fixed by using 2mm pre-<br>straightened GI wire. Main tee, rotary stitched at every 1200mm c/c<br>maximum and 1200mm cross tee at every 600mm c/c maximum and<br>600mm cross tee at every 1200mm c/c maximum and wall angle all-round<br>the wall to form grid size of 600mm x 600mm and suspending the grid<br>using 2mm prestraightened GI wire and 6mm nylon rawl plug at every<br>1200mm intervals at the main tee and laying of premier mineral fiber tiles<br>manufactured by Armstrong World Industries of size 600mm x 600mm x<br>15mm over the formed grid etc., complete as per manufacturer's<br>specifications. |           |       |             |     |
| 6 | SWO COUNTERS: (AS PER NEW DESIGN AND SPECIFICATIONS)                                                                                                                                                                                                                                                                                                                                                                                                                                                                                                                                                                                                               |           |       |             |     |
|   | (a) Supplying and fixing metal keyBoard of Ebco Earl Bihari make or its<br>equivalent in counter as per design and instructions. Providing and fixing 3<br>no,s drawers as per drawing made from 18mm thick ply wood on front<br>side and 12mm thick on sides and 6mm thick ply wood on bottom. Drawer<br>slide on telescope channels ,handle, lock of approved make & fixing<br>1.00mm th woodgrain laminate of approved make on front side etc<br>complete in all respect as mention below:-                                                                                                                                                                     | 14.25     | R.ft  |             |     |
|   | (b) Working table top and edges shall be finished with <b>6 mm thick white corian</b> of approved make, as per drawing and direction with all labour and materials all edges should be finished with corian.                                                                                                                                                                                                                                                                                                                                                                                                                                                       |           |       |             |     |
|   | (c) Transaction top: 3x6 mm thick flexy ply wood round shape with 6mm<br>thick white corian shall be provided at in front as per design & all edges<br>should be finished with corian as well.                                                                                                                                                                                                                                                                                                                                                                                                                                                                     |           |       |             |     |
|   | (d) Front pannel (Front Appron) shall be finished with 6mm thick 1'-6"<br>high <b>blue lacquered glass</b> of approved make and fixed on 18mm thick<br>commercial ply wood with Natural Silicon gum along with the provision of<br>back LED light as per manufacturers specification of approved make all<br>complete as per drawing.                                                                                                                                                                                                                                                                                                                              |           |       |             |     |
|   | (e) Foot rest of 3" x 1.5" in C.P. Teak wood. and CPU stand 16" x 24"                                                                                                                                                                                                                                                                                                                                                                                                                                                                                                                                                                                              |           |       |             |     |
|   | (f) All wood work shall be laquer polished to a smooth and uniform finish of choice colour and shade.                                                                                                                                                                                                                                                                                                                                                                                                                                                                                                                                                              |           |       |             |     |
|   | (g) All fittings like S.S.handle/ EBCO/EG make or equivelent make. Auto<br>Lock to each drawer and cabinet doors, piano hinges, ball catcher<br>stopper, metal cable manager etc. Ebco make heavy duty full extension<br>channel in drawers.                                                                                                                                                                                                                                                                                                                                                                                                                       |           |       |             |     |
|   | (h) Heavy duty telescope full extension slidding channel of Ebco make<br>shall be used in all drawers                                                                                                                                                                                                                                                                                                                                                                                                                                                                                                                                                              |           |       |             |     |
|   | (i) All inside & back surfaces to be finished with 1mm laminate of<br>approved make & choice. However apart from that any other surfaces<br>without laminate shall be painted as/approved shade.                                                                                                                                                                                                                                                                                                                                                                                                                                                                   |           |       |             |     |