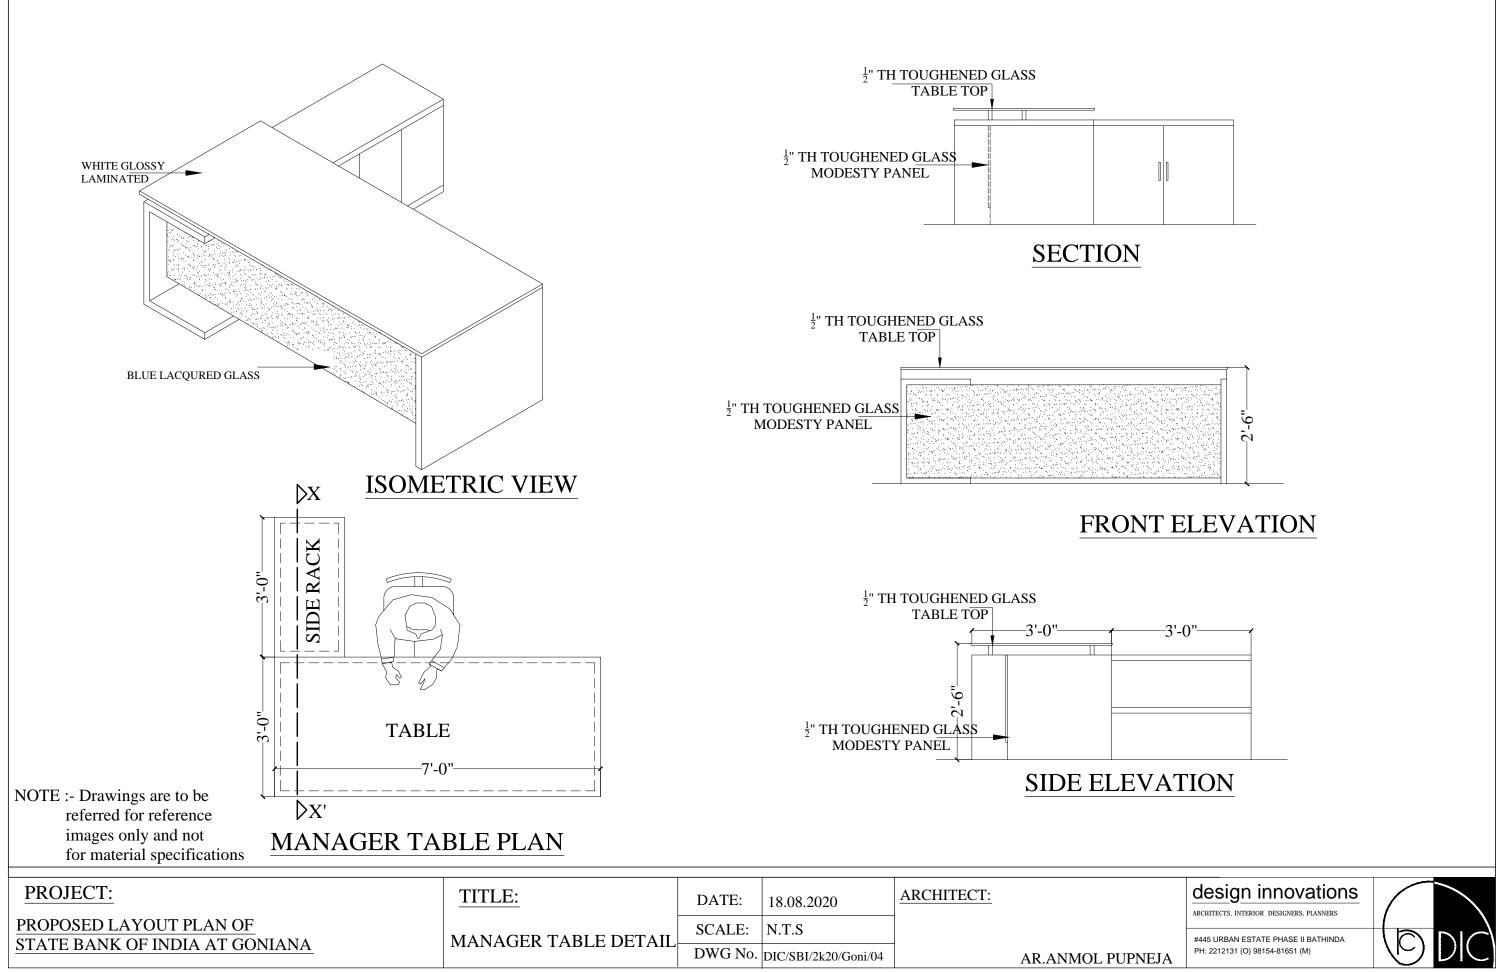

|       |       |  |  |  |  |  |

Signature and seal of Contractor's



















| Z                              |                 |                     | SIDE ELEVATION - X |                    |  |  |  |
|--------------------------------|-----------------|---------------------|--------------------|--------------------|--|--|--|
| OFFICER TA                     | ABLE PI         | LAN                 |                    |                    |  |  |  |
|                                |                 |                     |                    |                    |  |  |  |
|                                |                 |                     |                    |                    |  |  |  |
|                                |                 |                     |                    |                    |  |  |  |
|                                |