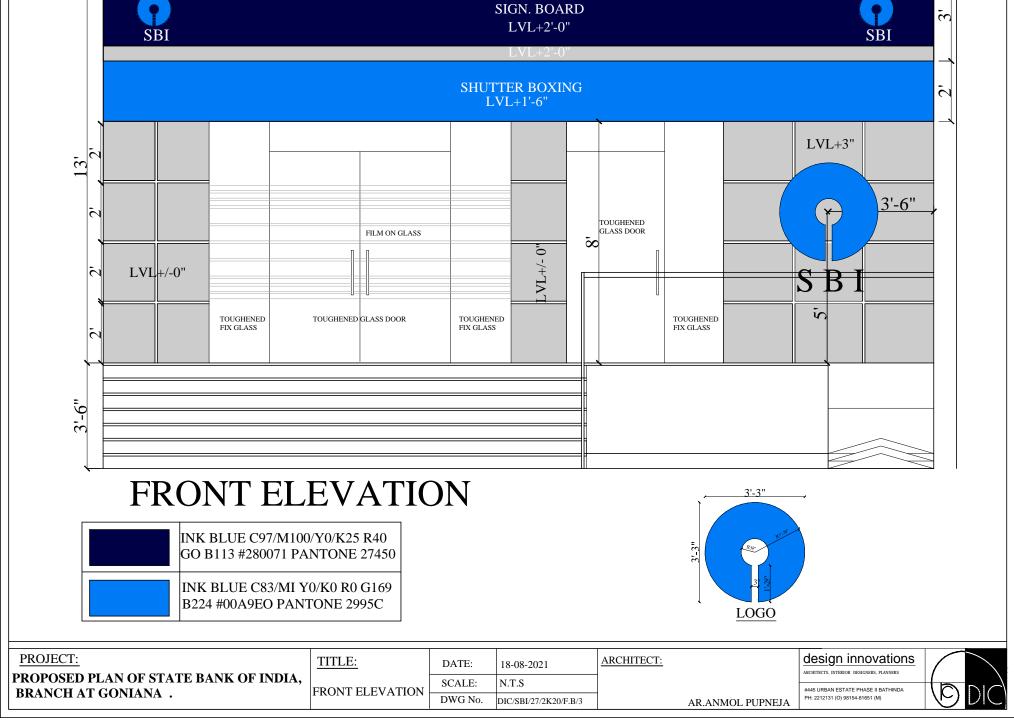

|       |       |  |  |  |  |  |

Signature and seal of Contractor's



















| Z                              |                 |                     | SIDE ELEVATION - X |                    |  |  |  |
|--------------------------------|-----------------|---------------------|--------------------|--------------------|--|--|--|
| OFFICER TA                     | ABLE PI         | LAN                 |                    |                    |  |  |  |
|                                |                 |                     |                    |                    |  |  |  |
|                                |                 |                     |                    |                    |  |  |  |
|                                |                 |                     |                    |                    |  |  |  |
|                                |