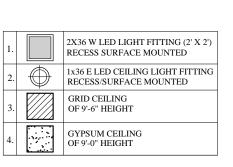

|   | TENDER FOR INTERIOR FURNISHING WORK OF STATE BANK OF INDIA, BRANCH AT GONIANA .                                                                                                                                                                                                                                                                                                                                                                                                                                                                                                                                                                                                                                                                                                                                                                                                                                                                                                                                                                                                                                                                                                                                                                                                                                                                                                                                                                                   |        |       |  |  |  |  |  |
|---|-------------------------------------------------------------------------------------------------------------------------------------------------------------------------------------------------------------------------------------------------------------------------------------------------------------------------------------------------------------------------------------------------------------------------------------------------------------------------------------------------------------------------------------------------------------------------------------------------------------------------------------------------------------------------------------------------------------------------------------------------------------------------------------------------------------------------------------------------------------------------------------------------------------------------------------------------------------------------------------------------------------------------------------------------------------------------------------------------------------------------------------------------------------------------------------------------------------------------------------------------------------------------------------------------------------------------------------------------------------------------------------------------------------------------------------------------------------------|--------|-------|--|--|--|--|--|
| 4 | <ul> <li>Note: The measurement for the costing of the ceiling will be done for the plain surface and no extra cost shall be paid for the steps or cope lighing. No extra cost shall be made for cutting the board for fixing of lights/airconditioner diffusers or return air grills/provision for conduits for cabling/adjustment of the suspended grid as per the layout of the airconditioners/ air-conditioning ducts or other fittings.</li> <li>GYPSUM BOARD FALSE CEILING WITH STEPS:</li> <li>Providing and fixing suspended false ceiling including steps and provision of cope lighting as per design with 12.5mm tapered edge Gypboard / 12mm thick Elephant Gypsum Board to the grid comprising of cold rolled galvanized metal section to the required line and level. The grid consisting of a perimeter channel (MF6a of dimention 20mmX27mmX37X3.5m) fixed round the perimeter to receive and of the ceiling section (MF5) and outer edge to gyp-board. The intermediate channel (MF7 of dimention 15mmX45mmX0.9mmX3.5M) at 1200mm c/c in the one direction and the ceiling section ( MF5 of dimention 80mmX26mmX0.5mX3.5M) at 450mm c/c in the other direction to be connected by a connecting clip. The grid to be suspended with an adjustable strap hanger(MF8) of dimention 25mmX9.5mm at 1200mm c/c on both ways from the structural soffit cleat and expandable bolts/fasteners Nut and bolts to be used to connect strap</li> </ul>       | 948.70 | Sq.ft |  |  |  |  |  |
| 5 | hangers to soffit cleat and for joining ends of channel section together.<br>The gypsum board layers to be screwed to the M/F ceiling sections with<br>gyp-board dry wall screws.jointing and screw spotting are then carried out<br>as per manufacture's standard recommendation.Perimeter Channels<br>(MF7) to be used around the cuts outs for light fittings. A/C ducting etc.<br>The work should be complete as per instruction of architect or engineer in<br>charge including 2-3 coats of oil bound distemper,over a coat of<br>primer.The rate should be inclusive of making opening with frame etc. For<br>electrical/air conditioning, A.C grill & trap door etc .if required and finishing<br>of ceiling in all respect.payment shall be made only for exposed surfave &<br>actual measurement at site.The work includes cost and conveyance of<br>meterial and labour charges including all operational charges,tools lift and<br>all height etc.<br><b>GRID FALSE CEILING:(MINERAL FIBRE)</b><br>Providing and fixing in true horizontal level false ceiling grid system of<br>Armstrong World Industries. The suspension system shall be the<br>Armstrong Trulok Silhouette revealed profile grid system with 15mm wide<br>flanges incorporating a 3mm or 6mm central recess color, black or white<br>revealed. Silhouette main runners and cross tees to have mitered ends<br>with "birds mouth " notches to provide mitered cruciform junctions. |        | Sq.ft |  |  |  |  |  |