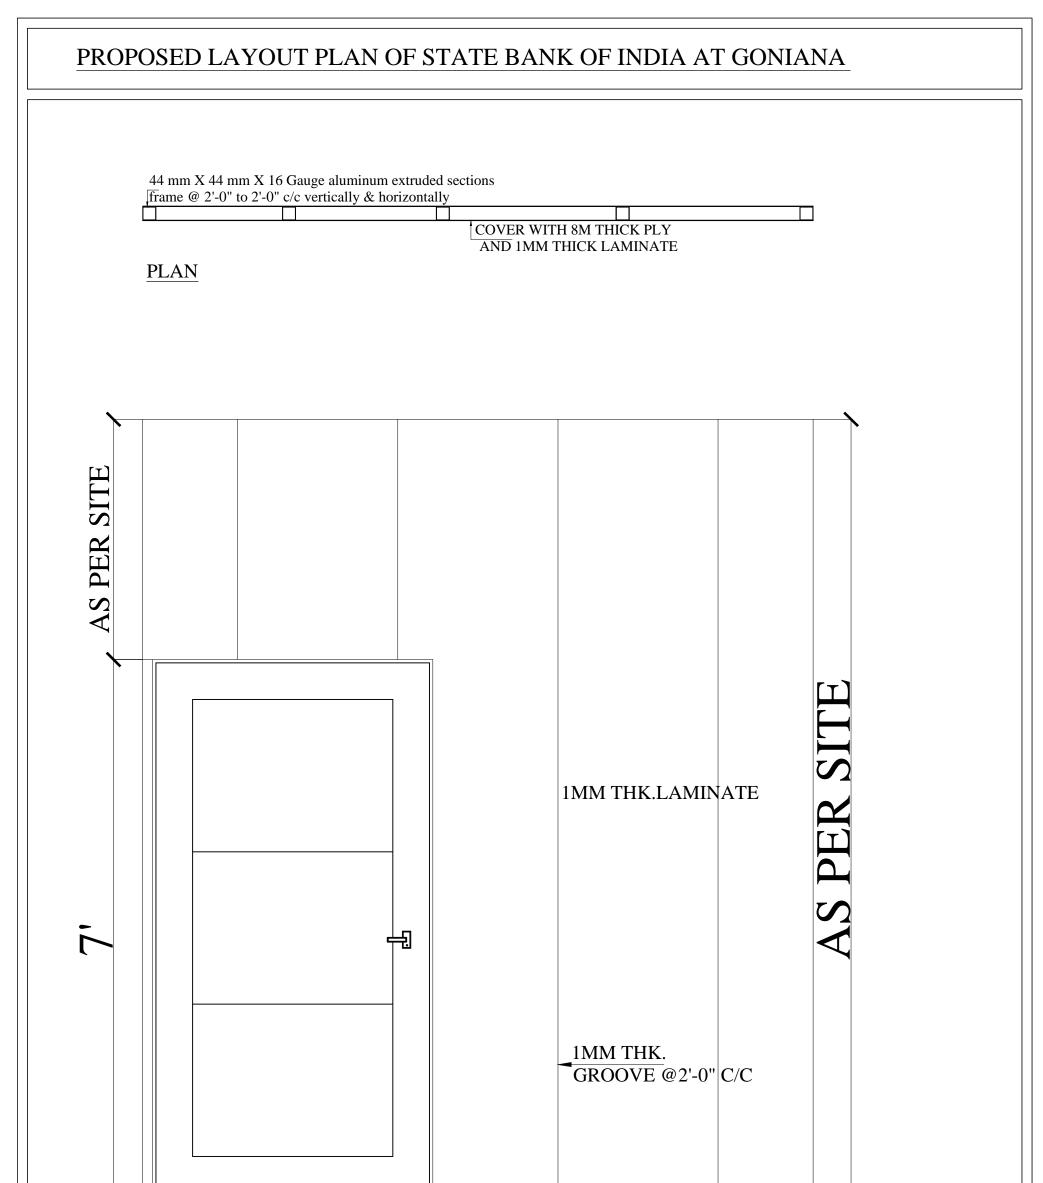

|   | TENDER FOR INTERIOR FURNISHING WORK OF STATE BANK                                                                                                                                                                                                                                                                                                                                                                                                                                                                                                                                                                                                                                                                                                                                              | OF INDIA, | BRANC | H AT GONIAI | NA. |
|---|------------------------------------------------------------------------------------------------------------------------------------------------------------------------------------------------------------------------------------------------------------------------------------------------------------------------------------------------------------------------------------------------------------------------------------------------------------------------------------------------------------------------------------------------------------------------------------------------------------------------------------------------------------------------------------------------------------------------------------------------------------------------------------------------|-----------|-------|-------------|-----|
|   | (d) The work to include providing and fixing of partly glazed wooden door<br>shutters/flap doors using 35mm ready made ISI flush door shutter with<br>1.0mm thick laminate of desired shade/textures and gloss as per drawing<br>with teak wood frame of 75mm x 40mm. The door shall have 6 mm thick<br>teak wood lipping all around the edges. The door shall have vision panels<br>with 8mm thick clear float glass with etching fixed with double 14mm x<br>25mm thick teak wood moulding as per design. The exposed surface of<br>wood shall be deco painted in desired shade. The door shall be complete<br>in all respect with hardware handles, godrej 6-lever lock/night latch lock,<br>door stoppers, 8" tower bolts, hinges etc all in brass including melamine<br>polish.           |           |       |             |     |
| b | Partition finished <b>one side with 3.5mm thick veneer and one side with</b><br><b>1.0mm thick laminate ( premium range)</b> of approved shade with groove<br>pattern as per instructions of architect / engineer -in- charge.                                                                                                                                                                                                                                                                                                                                                                                                                                                                                                                                                                 | 84.00     | Sq.ft |             |     |
| C | Partition finished <b>One side with Gypsum board and one side</b><br>aluminium Composite Panel cladding of approved make / with groove<br>pattern as per instructions of architect / engineer -in- charge.(Only in                                                                                                                                                                                                                                                                                                                                                                                                                                                                                                                                                                             | 119.25    | Sq.ft |             |     |
| 3 | LOW HEIGHT PARTITONS:                                                                                                                                                                                                                                                                                                                                                                                                                                                                                                                                                                                                                                                                                                                                                                          |           |       |             |     |
|   | Providing and fixing wooden low height partition with following specifications:                                                                                                                                                                                                                                                                                                                                                                                                                                                                                                                                                                                                                                                                                                                | 174.00    | Sq.ft |             |     |
|   | <ul> <li>(a) Supporting system comprising of Aluminum Frame Work of 50mm x 50mm (16 Gauge) square section max. 600 mm c/c both horizontally and vertically. The bottom member shall be aluminum extruded section of size 65mmX50mmX16 Guggenheim frame shall be fixed rigidly at floor level and ceiling level with rawal plugs/steel lugs wherever possible. The rate should also include necessary strengthening with additional members at door and other openings.</li> <li>(b) The partition shall have 9 mm thick comm plywood fixed on both sides with screws for the entire height of the partition and finished with approved 1.0 mm Thk. Laminate of desired shade, design and gloss on both sides. Wooden molding, lipping etc. as directed by Bank / architect shall be</li> </ul> |           |       |             |     |
|   | provided wherever required. The partition shall have skirting and<br>intermediate bands finished with 1.00 mm metallic laminate of desired<br>shade, design and gloss. All teak ply/wood to be treated with wood<br>preservative of approved ISI quality. All teak ply/wood shall be finished<br>with high gloss spirit polish of approved shade.                                                                                                                                                                                                                                                                                                                                                                                                                                              |           |       |             |     |
|   | (c) The low height partition shall have 12 mm thick glass with etching as per design fixed with stainless steel wall cladding profile (WCP) of Ebco/godrej/Dorma/Ozone make at bottom and sides with top surface and other side free. All the edges of the 12mm thick glass shall be duly grinded/bevelled and melamine polished.                                                                                                                                                                                                                                                                                                                                                                                                                                                              |           |       |             |     |
|   | (d) P & F wicket gate wherever required with required SS<br>hinges, SS tower bolts, automatic surface mounted spring<br>door closer, Godrej Night latch, etc. Rubber wood capping<br>made out of sect. 65 x 15 mm fixed at edges incl.<br>natural polish / painting etc. complete as directed.                                                                                                                                                                                                                                                                                                                                                                                                                                                                                                 |           |       |             |     |