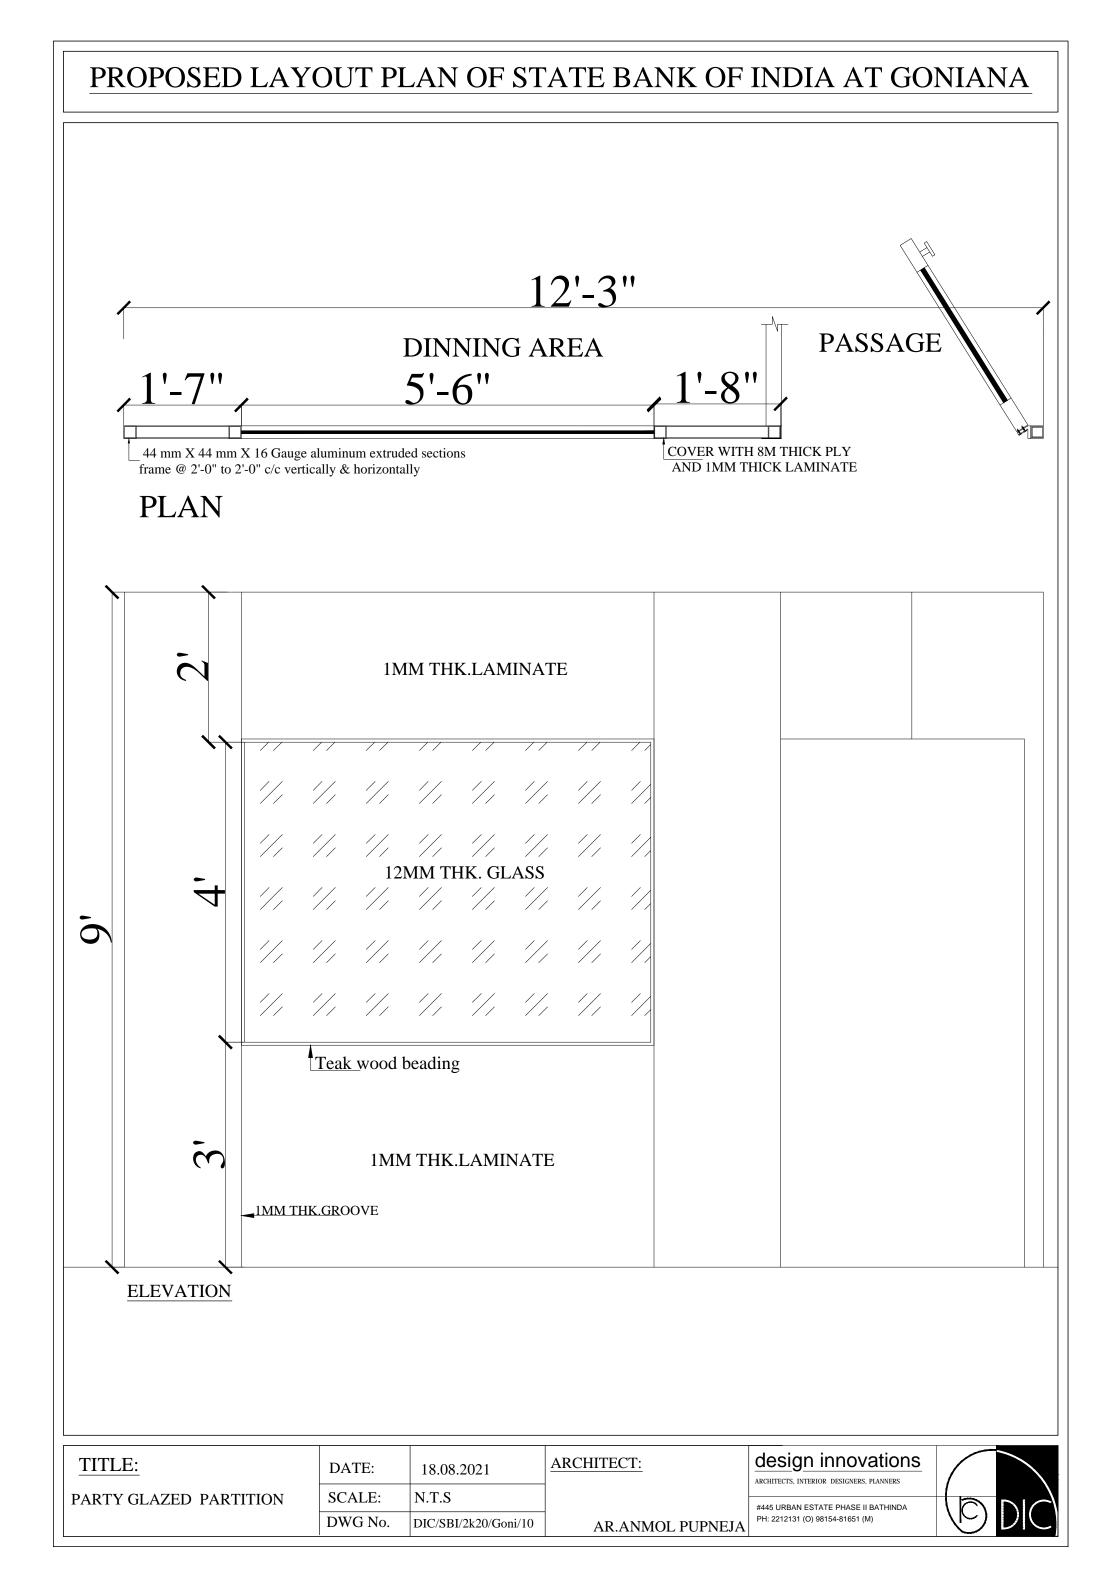

|   | TENDER FOR INTERIOR FURNISHING WORK OF STATE BANK                                                                                                                                                                                                                                                                                                                                                                                                                                                                                                                                                                                                                                                                                                                                              | OF INDIA, | BRANC | H AT GONIAI | NA. |
|---|------------------------------------------------------------------------------------------------------------------------------------------------------------------------------------------------------------------------------------------------------------------------------------------------------------------------------------------------------------------------------------------------------------------------------------------------------------------------------------------------------------------------------------------------------------------------------------------------------------------------------------------------------------------------------------------------------------------------------------------------------------------------------------------------|-----------|-------|-------------|-----|
|   | (d) The work to include providing and fixing of partly glazed wooden door<br>shutters/flap doors using 35mm ready made ISI flush door shutter with<br>1.0mm thick laminate of desired shade/textures and gloss as per drawing<br>with teak wood frame of 75mm x 40mm. The door shall have 6 mm thick<br>teak wood lipping all around the edges. The door shall have vision panels<br>with 8mm thick clear float glass with etching fixed with double 14mm x<br>25mm thick teak wood moulding as per design. The exposed surface of<br>wood shall be deco painted in desired shade. The door shall be complete<br>in all respect with hardware handles, godrej 6-lever lock/night latch lock,<br>door stoppers, 8" tower bolts, hinges etc all in brass including melamine<br>polish.           |           |       |             |     |
| b | Partition finished <b>one side with 3.5mm thick veneer and one side with</b><br><b>1.0mm thick laminate ( premium range)</b> of approved shade with groove<br>pattern as per instructions of architect / engineer -in- charge.                                                                                                                                                                                                                                                                                                                                                                                                                                                                                                                                                                 | 84.00     | Sq.ft |             |     |
| C | Partition finished <b>One side with Gypsum board and one side</b><br>aluminium Composite Panel cladding of approved make / with groove<br>pattern as per instructions of architect / engineer -in- charge.(Only in                                                                                                                                                                                                                                                                                                                                                                                                                                                                                                                                                                             | 119.25    | Sq.ft |             |     |
| 3 | LOW HEIGHT PARTITONS:                                                                                                                                                                                                                                                                                                                                                                                                                                                                                                                                                                                                                                                                                                                                                                          |           |       |             |     |
|   | Providing and fixing wooden low height partition with following specifications:                                                                                                                                                                                                                                                                                                                                                                                                                                                                                                                                                                                                                                                                                                                | 174.00    | Sq.ft |             |     |
|   | <ul> <li>(a) Supporting system comprising of Aluminum Frame Work of 50mm x 50mm (16 Gauge) square section max. 600 mm c/c both horizontally and vertically. The bottom member shall be aluminum extruded section of size 65mmX50mmX16 Guggenheim frame shall be fixed rigidly at floor level and ceiling level with rawal plugs/steel lugs wherever possible. The rate should also include necessary strengthening with additional members at door and other openings.</li> <li>(b) The partition shall have 9 mm thick comm plywood fixed on both sides with screws for the entire height of the partition and finished with approved 1.0 mm Thk. Laminate of desired shade, design and gloss on both sides. Wooden molding, lipping etc. as directed by Bank / architect shall be</li> </ul> |           |       |             |     |
|   | provided wherever required. The partition shall have skirting and<br>intermediate bands finished with 1.00 mm metallic laminate of desired<br>shade, design and gloss. All teak ply/wood to be treated with wood<br>preservative of approved ISI quality. All teak ply/wood shall be finished<br>with high gloss spirit polish of approved shade.                                                                                                                                                                                                                                                                                                                                                                                                                                              |           |       |             |     |
|   | (c) The low height partition shall have 12 mm thick glass with etching as per design fixed with stainless steel wall cladding profile (WCP) of Ebco/godrej/Dorma/Ozone make at bottom and sides with top surface and other side free. All the edges of the 12mm thick glass shall be duly grinded/bevelled and melamine polished.                                                                                                                                                                                                                                                                                                                                                                                                                                                              |           |       |             |     |
|   | (d) P & F wicket gate wherever required with required SS<br>hinges, SS tower bolts, automatic surface mounted spring<br>door closer, Godrej Night latch, etc. Rubber wood capping<br>made out of sect. 65 x 15 mm fixed at edges incl.<br>natural polish / painting etc. complete as directed.                                                                                                                                                                                                                                                                                                                                                                                                                                                                                                 |           |       |             |     |