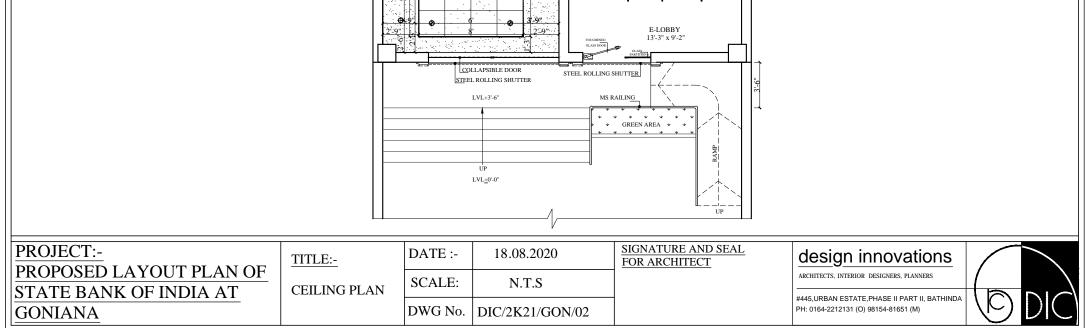

|   | TENDER FOR INTERIOR FURNISHING WORK OF STATE BANK OF INDIA, BRANCH AT GONIANA .                                                                                                                                                                                                                                                                                                                                                                                                                                                                                                                                                                                                                                                                                                                                                                                                                                                                                                                                                                                                                                                                                                                                                                                                                                                                                                                                                                                   |        |       |  |  |  |  |  |
|---|-------------------------------------------------------------------------------------------------------------------------------------------------------------------------------------------------------------------------------------------------------------------------------------------------------------------------------------------------------------------------------------------------------------------------------------------------------------------------------------------------------------------------------------------------------------------------------------------------------------------------------------------------------------------------------------------------------------------------------------------------------------------------------------------------------------------------------------------------------------------------------------------------------------------------------------------------------------------------------------------------------------------------------------------------------------------------------------------------------------------------------------------------------------------------------------------------------------------------------------------------------------------------------------------------------------------------------------------------------------------------------------------------------------------------------------------------------------------|--------|-------|--|--|--|--|--|
| 4 | <ul> <li>Note: The measurement for the costing of the ceiling will be done for the plain surface and no extra cost shall be paid for the steps or cope lighing. No extra cost shall be made for cutting the board for fixing of lights/airconditioner diffusers or return air grills/provision for conduits for cabling/adjustment of the suspended grid as per the layout of the airconditioners/ air-conditioning ducts or other fittings.</li> <li>GYPSUM BOARD FALSE CEILING WITH STEPS:</li> <li>Providing and fixing suspended false ceiling including steps and provision of cope lighting as per design with 12.5mm tapered edge Gypboard / 12mm thick Elephant Gypsum Board to the grid comprising of cold rolled galvanized metal section to the required line and level. The grid consisting of a perimeter channel (MF6a of dimention 20mmX27mmX37X3.5m) fixed round the perimeter to receive and of the ceiling section (MF5) and outer edge to gyp-board. The intermediate channel (MF7 of dimention 15mmX45mmX0.9mmX3.5M) at 1200mm c/c in the one direction and the ceiling section ( MF5 of dimention 80mmX26mmX0.5mX3.5M) at 450mm c/c in the other direction to be connected by a connecting clip. The grid to be suspended with an adjustable strap hanger(MF8) of dimention 25mmX9.5mm at 1200mm c/c on both ways from the structural soffit cleat and expandable bolts/fasteners Nut and bolts to be used to connect strap</li> </ul>       | 948.70 | Sq.ft |  |  |  |  |  |
| 5 | hangers to soffit cleat and for joining ends of channel section together.<br>The gypsum board layers to be screwed to the M/F ceiling sections with<br>gyp-board dry wall screws.jointing and screw spotting are then carried out<br>as per manufacture's standard recommendation.Perimeter Channels<br>(MF7) to be used around the cuts outs for light fittings. A/C ducting etc.<br>The work should be complete as per instruction of architect or engineer in<br>charge including 2-3 coats of oil bound distemper,over a coat of<br>primer.The rate should be inclusive of making opening with frame etc. For<br>electrical/air conditioning, A.C grill & trap door etc .if required and finishing<br>of ceiling in all respect.payment shall be made only for exposed surfave &<br>actual measurement at site.The work includes cost and conveyance of<br>meterial and labour charges including all operational charges,tools lift and<br>all height etc.<br><b>GRID FALSE CEILING:(MINERAL FIBRE)</b><br>Providing and fixing in true horizontal level false ceiling grid system of<br>Armstrong World Industries. The suspension system shall be the<br>Armstrong Trulok Silhouette revealed profile grid system with 15mm wide<br>flanges incorporating a 3mm or 6mm central recess color, black or white<br>revealed. Silhouette main runners and cross tees to have mitered ends<br>with "birds mouth " notches to provide mitered cruciform junctions. |        | Sq.ft |  |  |  |  |  |

|   | TENDER FOR INTERIOR FURNISHING WORK OF STATE BANK (                                                                                                                                                                                                                                                                                                                                                                                                                                                                                                                                                                                                                | OF INDIA, | BRANC | H AT GONIAI | NA. |
|---|--------------------------------------------------------------------------------------------------------------------------------------------------------------------------------------------------------------------------------------------------------------------------------------------------------------------------------------------------------------------------------------------------------------------------------------------------------------------------------------------------------------------------------------------------------------------------------------------------------------------------------------------------------------------|-----------|-------|-------------|-----|
|   | Main runners to be spaced at 120mm c/c fixed by using 2mm pre-<br>straightened GI wire. Main tee, rotary stitched at every 1200mm c/c<br>maximum and 1200mm cross tee at every 600mm c/c maximum and<br>600mm cross tee at every 1200mm c/c maximum and wall angle all-round<br>the wall to form grid size of 600mm x 600mm and suspending the grid<br>using 2mm prestraightened GI wire and 6mm nylon rawl plug at every<br>1200mm intervals at the main tee and laying of premier mineral fiber tiles<br>manufactured by Armstrong World Industries of size 600mm x 600mm x<br>15mm over the formed grid etc., complete as per manufacturer's<br>specifications. |           |       |             |     |
| 6 | SWO COUNTERS: (AS PER NEW DESIGN AND SPECIFICATIONS)                                                                                                                                                                                                                                                                                                                                                                                                                                                                                                                                                                                                               |           |       |             |     |
|   | (a) Supplying and fixing metal keyBoard of Ebco Earl Bihari make or its<br>equivalent in counter as per design and instructions. Providing and fixing 3<br>no,s drawers as per drawing made from 18mm thick ply wood on front<br>side and 12mm thick on sides and 6mm thick ply wood on bottom. Drawer<br>slide on telescope channels ,handle, lock of approved make & fixing<br>1.00mm th woodgrain laminate of approved make on front side etc<br>complete in all respect as mention below:-                                                                                                                                                                     | 14.25     | R.ft  |             |     |
|   | (b) Working table top and edges shall be finished with <b>6 mm thick white corian</b> of approved make, as per drawing and direction with all labour and materials all edges should be finished with corian.                                                                                                                                                                                                                                                                                                                                                                                                                                                       |           |       |             |     |
|   | (c) Transaction top: 3x6 mm thick flexy ply wood round shape with 6mm<br>thick white corian shall be provided at in front as per design & all edges<br>should be finished with corian as well.                                                                                                                                                                                                                                                                                                                                                                                                                                                                     |           |       |             |     |
|   | (d) Front pannel (Front Appron) shall be finished with 6mm thick 1'-6"<br>high <b>blue lacquered glass</b> of approved make and fixed on 18mm thick<br>commercial ply wood with Natural Silicon gum along with the provision of<br>back LED light as per manufacturers specification of approved make all<br>complete as per drawing.                                                                                                                                                                                                                                                                                                                              |           |       |             |     |
|   | (e) Foot rest of 3" x 1.5" in C.P. Teak wood. and CPU stand 16" x 24"                                                                                                                                                                                                                                                                                                                                                                                                                                                                                                                                                                                              |           |       |             |     |
|   | (f) All wood work shall be laquer polished to a smooth and uniform finish of choice colour and shade.                                                                                                                                                                                                                                                                                                                                                                                                                                                                                                                                                              |           |       |             |     |
|   | (g) All fittings like S.S.handle/ EBCO/EG make or equivelent make. Auto<br>Lock to each drawer and cabinet doors, piano hinges, ball catcher<br>stopper, metal cable manager etc. Ebco make heavy duty full extension<br>channel in drawers.                                                                                                                                                                                                                                                                                                                                                                                                                       |           |       |             |     |
|   | (h) Heavy duty telescope full extension slidding channel of Ebco make<br>shall be used in all drawers                                                                                                                                                                                                                                                                                                                                                                                                                                                                                                                                                              |           |       |             |     |
|   | (i) All inside & back surfaces to be finished with 1mm laminate of<br>approved make & choice. However apart from that any other surfaces<br>without laminate shall be painted as/approved shade.                                                                                                                                                                                                                                                                                                                                                                                                                                                                   |           |       |             |     |