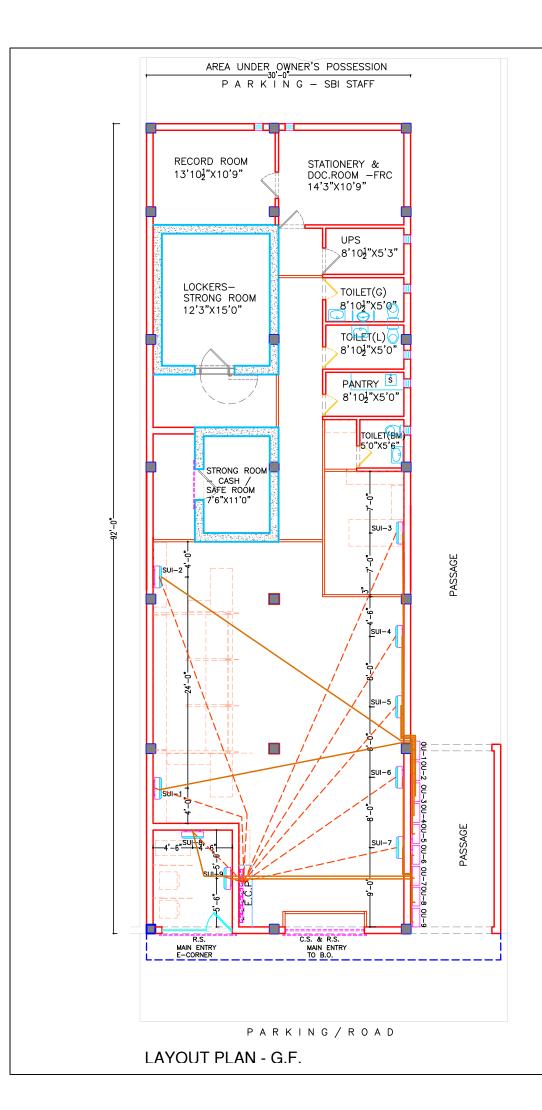

PROPOSED INTERIORS FC STATE BANK OF INDIA, B.C AT BHARATGARH, DISTT. ROPAR (PB).

AIR CONDITIONING WORK

| 1 | $\overline{}$ | $\overline{}$ | _  | N I |    |
|---|---------------|---------------|----|-----|----|
| L | .E            | G             | E. | IN  | טו |

| LEGEND |                                                                     |        |                                                           |  |  |
|--------|---------------------------------------------------------------------|--------|-----------------------------------------------------------|--|--|
| S.NO.  | DESCRIPTION                                                         | SYMBOL |                                                           |  |  |
|        | MULTI SPLIT<br>UNIT /INDOOR<br>UNIT                                 |        | +7'6"                                                     |  |  |
| 02.    | OUTDOOR UNIT                                                        |        | PREFERABLE<br>AT TERRACE<br>/ AT<br>SPECIFIED<br>POSITION |  |  |
| 03.    | DRAIN PIPE                                                          |        | as per<br>site                                            |  |  |
| 04.    | COPPER PIPE                                                         |        | AS PER<br>SITE                                            |  |  |
| 05.    | POWER SUPPLY<br>TO AC FROM<br>AC DB<br>THROUGH<br>MATEL CLAD<br>BOX |        | AS PER<br>SITE                                            |  |  |

DRG. NO. WD-04

CREATIVE CONCEPTS

ARCHITECTS,PLANNERS,INT.DESIGNERS RESI.C.O. – 1350, SECTOR – 25 PANCHKULA – 134116. PH. 09815788192 (M)