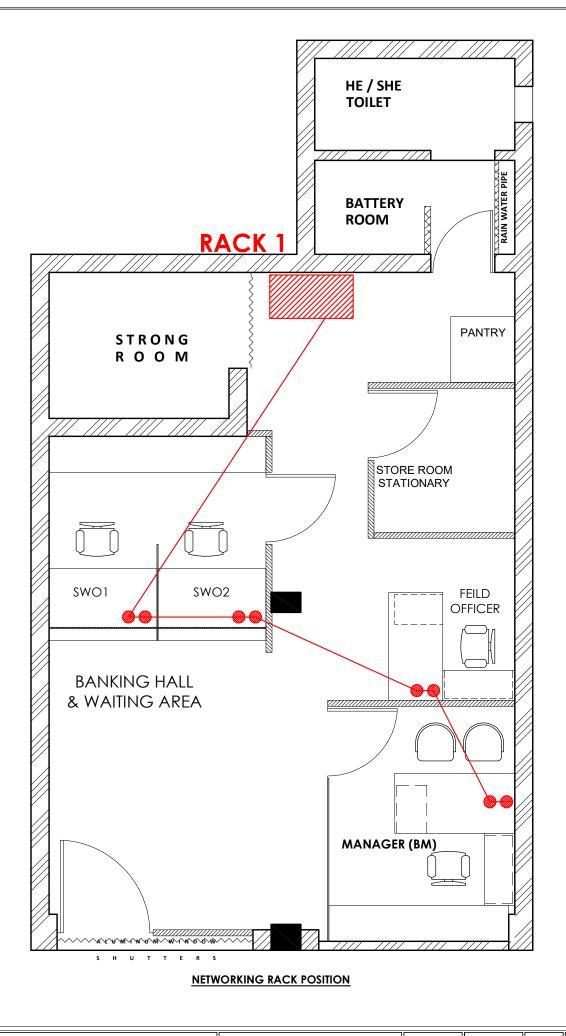

| NOTES:                                                                                                                                 | PROJECT:                 | DRAWN BY:    | DEALT BY:    | CHECKED BY:  | ARCHITECTS:                                                                                 |
|----------------------------------------------------------------------------------------------------------------------------------------|--------------------------|--------------|--------------|--------------|---------------------------------------------------------------------------------------------|
| 1. All dimensions to be read and not scaled. 2. Any discrepency to be brought to the notice of the architect before commencing work on | INTERIORS FOR SBI BRANCH |              | RITU GOYAL   |              |                                                                                             |
| the site.                                                                                                                              | AT SISSU (HP)            | SCALE:       | DATE:        |              | - Hr. Ritu Goyal                                                                            |
| 3. The drawings, specifications and documents as instrument of service are the intellectual property of the Architect.                 | SHEET TITLE:             | FIT TO SCALE | OCTOBER 2024 |              |                                                                                             |
| REVISION                                                                                                                               |                          | PROJECT NO.: | DRAWING NO.: | M M          | ARCHITECTURE, DESIGN & INTERIORS                                                            |
|                                                                                                                                        | NETWORKING RACK POSITION | 187          | WD-ELEC-02   | $\mathbb{N}$ | # 387, sector-17, Panchkula (HR)<br>phone: 9464259305, 9872086782 e-mail: ritugoy@gmail.com |
|                                                                                                                                        |                          |              |              | $\sim$       |                                                                                             |