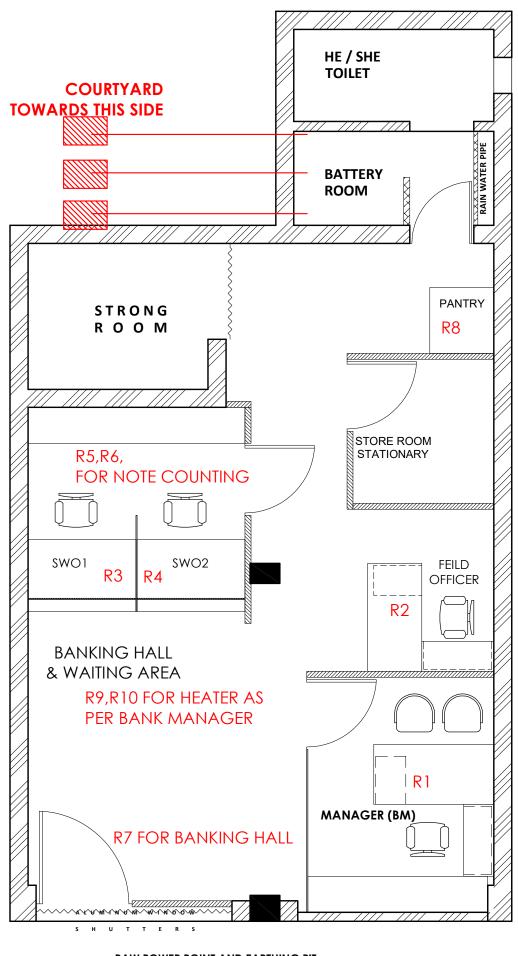

## RAW POWER POINT AND EARTHING PIT

| NOTES:                                                                                                                                     | PROJECT:                         | DRAWN BY:    | DEALT BY:    | CHECKED BY: | ARCHITECTS:                                                          |
|--------------------------------------------------------------------------------------------------------------------------------------------|----------------------------------|--------------|--------------|-------------|----------------------------------------------------------------------|
| 1. All dimensions to be read and not scaled.     2. Any discrepency to be brought to the notice of the architect before commencing work on | INTERIORS FOR SBI BRANCH         |              | RITU GOYAL   |             |                                                                      |
| the site.  3. The drawings, specifications and documents as instrument of service are the intellectual                                     | AT SISSU (HP)                    | SCALE:       | DATE:        |             | 😽 <i>H</i> r. Ritu Goyal                                             |
| property of the Architect.                                                                                                                 | SHEET TITLE:                     | FIT TO SCALE | OCTOBER 2024 |             |                                                                      |
| REVISION                                                                                                                                   |                                  | PROJECT NO.: | DRAWING NO.: | l( )        | ARCHITECTURE, DESIGN & INTERIORS<br># 387, sector-17, Panchkula (HR) |
|                                                                                                                                            | RAW POWER POINT AND EARTHING PIT | 187          | WD-ELEC-03   |             | phone: 9464259305, 9872086782 e-mail: ritugoy@gmail.com              |