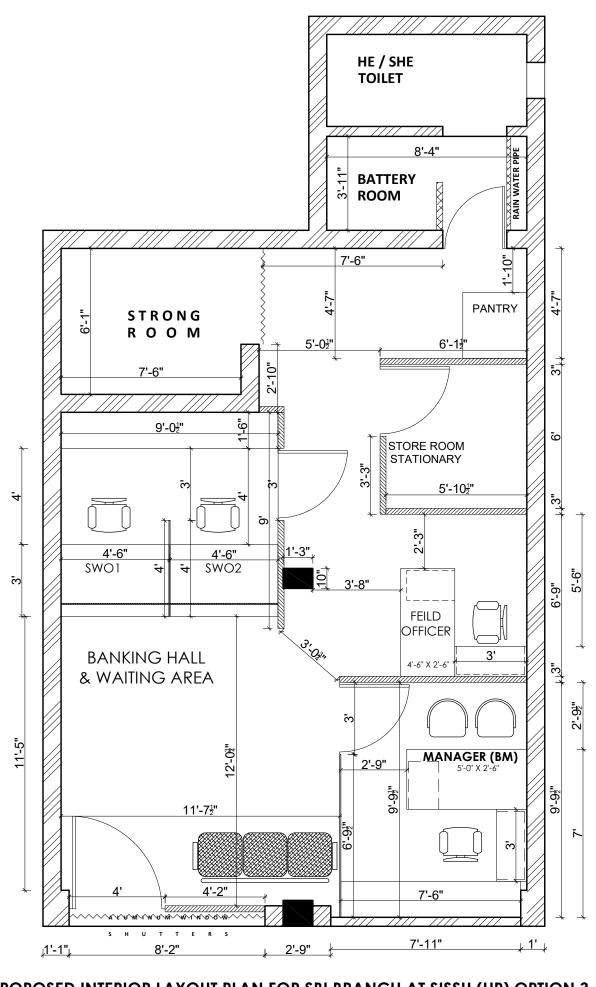

## PROPOSED INTERIOR LAYOUT PLAN FOR SBI BRANCH AT SISSU (HP) OPTION 3

| NOTES:                                                                                                                                  | PROJECT:                      | DRAWN BY:    | DEALT BY:    | CHECKED BY: | ARCHITECTS:                                                          |
|-----------------------------------------------------------------------------------------------------------------------------------------|-------------------------------|--------------|--------------|-------------|----------------------------------------------------------------------|
| 1. All dimensions to be read and not scaled. 2. Any discrepency to be brought to the notice of the architect before commencing work on  | INTERIORS FOR SBI BRANCH      |              | RITU GOYAL   |             |                                                                      |
| Note that the site. The drawings, specifications and documents as instrument of service are the intellectual property of the Architect. | AT SISSU (HP)                 | SCALE:       | DATE:        |             | - Ar. Ritu Goyal                                                     |
|                                                                                                                                         |                               | FIT TO SCALE | AUGUST 2024  |             | ABCHITECTURE REGION & INTERIORS                                      |
| REVISION                                                                                                                                | SHEET TITLE:                  | PROJECT NO.: | DRAWING NO.: | l( )l       | ARCHITECTURE, DESIGN & INTERIORS<br># 387, sector-17, Panchkula (HR) |
|                                                                                                                                         | PROPOSED INTERIOR LAYOUT PLAN | 187          | WD-INT-02    |             | phone: 9464259305, 9872086782 e-mail: ritugoy@gmail.com              |